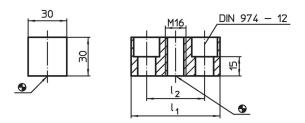

# Drawing

# **Order information**

| System | Dimensions     |                | <b>I</b> | Art. No. |
|--------|----------------|----------------|----------|----------|
|        | l <sub>1</sub> | l <sub>2</sub> | -        |          |
|        | [mm]           |                | [9]      |          |
| V70    | 94             | 70             | 507      | 1133.200 |