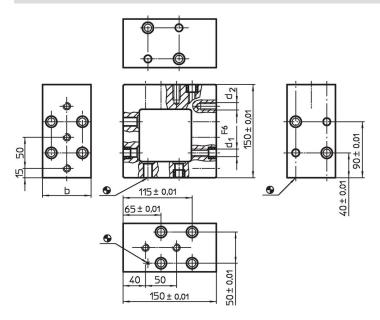

# Drawing

## **Order information**

| System | Dimensions |    |                | T I  | Art. No. |
|--------|------------|----|----------------|------|----------|
|        | b          | d1 | d <sub>2</sub> | -    |          |
|        | [mm]       |    |                | [9]  |          |
| L12    | 78         | 12 | M12            | 8177 | 1510.100 |