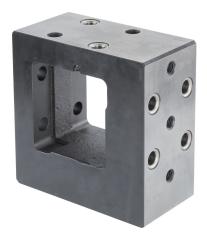

# Consoles 1510.100

#### **Product Description**

**Material** 

· Grey cast iron, phosphatized