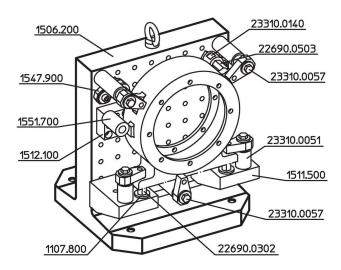

|                |     |                |                |                |     |                |                |                |     |    |            | n               | rows    |      |          |
|        | [mm]           |                |     |                |                |                |     |                |                |                |     |    | [mm]       |                 |         | [kg] |          |
| L16    | 800            | 800            | 910 | 135            | 16             | M16            | 300 | 300            | 100            | 300            | 150 | 16 | M16        | 8               | 16 x 16 | 745  | 1606.800 |

www.halder.com Page 1 of 3 Published on: 13.11.2024

# **Application example**





Page 2 of 3 Published on: 13.11.2024



# Compliance

## **RoHS** compliant

Contains lead - compliant according to exceptions 6a / 6b / 6c.

#### Contains SVHC substances >0,1% w/w

Contains lead - SVHC list [REACH] as of 27.06.2024.

## **Contains Proposition 65 substances**



Lead can cause cancer and reproductive harm from exposure https://www.P65Warnings.ca.gov/

### **Free from Conflict Minerals**

This product does not contain any substances designated as "conflict minerals" such as tantalum, tin, gold or tungsten from the Democratic Republic of Congo or adjacent countries.



Erwin Halder KG

Page 3 of 3 Published on: 13.11.2024