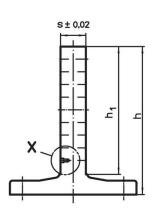

# Drawing

Erwin Halder KG

## **Order information**

| System | Dimensions     |                |     |                |                |                |     |                |                |                |     |    | For screws | Number of       | Number  | I    | Art. No. |
|--------|----------------|----------------|-----|----------------|----------------|----------------|-----|----------------|----------------|----------------|-----|----|------------|-----------------|---------|------|----------|
|        | l <sub>1</sub> | h <sub>1</sub> | h   | h <sub>2</sub> | d <sub>1</sub> | d <sub>2</sub> | а   | b <sub>2</sub> | l <sub>3</sub> | I <sub>4</sub> | s   |    |            | fastening holes | of hole |      |          |
|        |                |                |     |                |                |                |     |                |                |                |     |    |            | n               | rows    |      |          |
|        | [mm]           |                |     |                |                |                |     |                |                |                |     |    | [mm]       |                 |         | [kg] |          |
| L16    | 800            | 800            | 910 | 135            | 16             | M16            | 300 | 300            | 100            | 300            | 150 | 16 | M16        | 8               | 16 x 16 | 745  | 1606.800 |