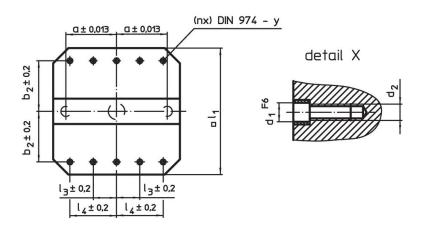

# Drawing

Erwin Halder KG

## **Order information**

| System | Dimensions     |                |     |                |                |                |     |                |                |                |     |    | For screws | Number of       | Number  | I    | Art. No. |
|--------|----------------|----------------|-----|----------------|----------------|----------------|-----|----------------|----------------|----------------|-----|----|------------|-----------------|---------|------|----------|
|        | l <sub>1</sub> | h <sub>1</sub> | h   | h <sub>2</sub> | d <sub>1</sub> | d <sub>2</sub> | а   | b <sub>2</sub> | l <sub>3</sub> | I <sub>4</sub> | s   |    |            | fastening holes | of hole |      |          |
|        |                |                |     |                |                |                |     |                |                |                |     |    |            | n               | rows    |      |          |
|        | [mm]           |                |     |                |                |                |     |                |                |                |     |    | [mm]       |                 |         | [kg] |          |
| L16    | 800            | 800            | 910 | 135            | 16             | M16            | 300 | 300            | 100            | 300            | 150 | 16 | M16        | 8               | 16 x 16 | 745  | 1606.800 |