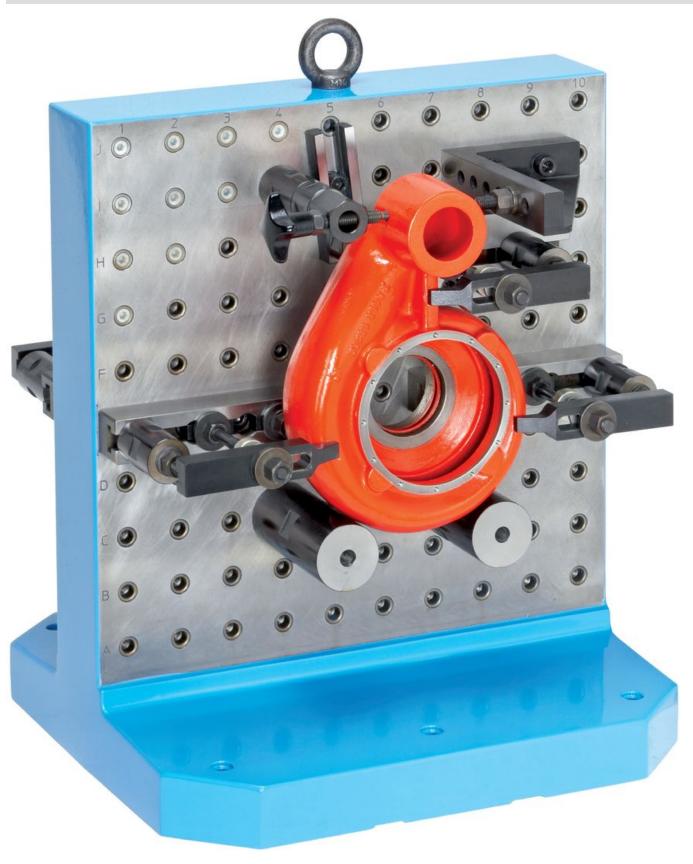

s | of hole |      |          |
|        |                |                |     |                |                |                |     |                |                |                |     |    |            | n               | rows    |      |          |
|        | [mm]           |                |     |                |                |                |     |                |                |                |     |    | [mm]       |                 |         | [kg] |          |
| L16    | 800            | 800            | 910 | 135            | 16             | M16            | 300 | 300            | 100            | 300            | 150 | 16 | M16        | 8               | 16 x 16 | 745  | 1606.800 |

www.halder.com Page 1 of 3 Published on: 13.11.2024

# **Application example**





Page 2 of 3 Published on: 13.11.2024



# Compliance

## **RoHS** compliant

Contains lead - compliant according to exceptions 6a / 6b / 6c.

#### Contains SVHC substances >0,1% w/w

Contains lead - SVHC list [REACH] as of 27.06.2024.

## **Contains Proposition 65 substances**



Lead can cause cancer and reproductive harm from exposure https://www.P65Warnings.ca.gov/

### **Free from Conflict Minerals**

This product does not contain any substances designated as "conflict minerals" such as tantalum, tin, gold or tungsten from the Democratic Republic of Congo or adjacent countries.



Erwin Halder KG

Page 3 of 3 Published on: 13.11.2024