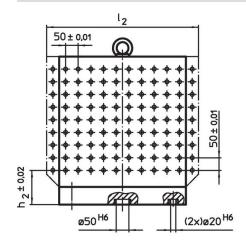

# Drawing

Erwin Halder KG

## **Order information**

| System | Dimensions     |                |     |                |                |                |     |                |                |                |     |    | For screws | Number of       | Number  | I    | Art. No. |
|--------|----------------|----------------|-----|----------------|----------------|----------------|-----|----------------|----------------|----------------|-----|----|------------|-----------------|---------|------|----------|
|        | l <sub>1</sub> | h <sub>1</sub> | h   | h <sub>2</sub> | d <sub>1</sub> | d <sub>2</sub> | а   | b <sub>2</sub> | l <sub>3</sub> | I <sub>4</sub> | s   |    |            | fastening holes | of hole |      |          |
|        |                |                |     |                |                |                |     |                |                |                |     |    |            | n               | rows    |      |          |
|        | [mm]           |                |     |                |                |                |     |                |                |                |     |    | [mm]       |                 |         | [kg] |          |
| L16    | 800            | 800            | 910 | 135            | 16             | M16            | 300 | 300            | 100            | 300            | 150 | 16 | M16        | 8               | 16 x 16 | 745  | 1606.800 |