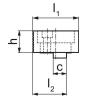

### **Order information**

| Jaw width    | Dimensions |                |                |      |    |      | Art. No. |  |  |
|--------------|------------|----------------|----------------|------|----|------|----------|--|--|
|              | b          | l <sub>1</sub> | l <sub>2</sub> | h    | С  | _    |          |  |  |
| [mm]         | [mm]       |                |                |      |    | [kg] |          |  |  |
| Jaw, movable |            |                |                |      |    |      |          |  |  |
| 125          | 124.4      | 84             | 62             | 39.5 | 24 | 3    | 1701.180 |  |  |