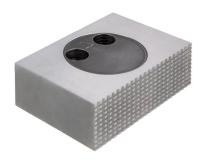

## **Product Description**

- One side smooth and ground, the other side ribbed
- 360° swivel
  Use together with hardened base jaws (Art. No. 1701.120)
- Suitable for mounting of swap-on parallels (Art. No. 1701.190 1701.200)

#### Material

· Steel, hardened