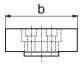

### **Order information**

| Jaw width    | Dimensions |                |                |      |    |      | Art. No. |  |  |
|--------------|------------|----------------|----------------|------|----|------|----------|--|--|
|              | b          | l <sub>1</sub> | l <sub>2</sub> | h    | С  | _    |          |  |  |
| [mm]         | [mm]       |                |                |      |    | [kg] |          |  |  |
| Jaw, movable |            |                |                |      |    |      |          |  |  |
| 125          | 124.4      | 84             | 62             | 39.5 | 24 | 3    | 1701.180 |  |  |