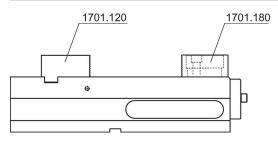

# **Application example**

|                               | MS 125-S | MS 125-M | MS 125-L |  |
|-------------------------------|----------|----------|----------|--|
| Clamping width s <sub>1</sub> | 0 - 45   | 0 - 161  | 0 - 296  |  |
| Clamping width s <sub>2</sub> | 0 - 99   | 38 - 213 | 0 - 349  |  |