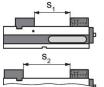

# **Application example**

|                               | MS 125-S | MS 125-M | MS 125-L |  |
|-------------------------------|----------|----------|----------|--|
| Clamping width s <sub>1</sub> | 0 - 45   | 0 - 161  | 0 - 296  |  |
| Clamping width s <sub>2</sub> | 0 - 99   | 38 - 213 | 0 - 349  |  |