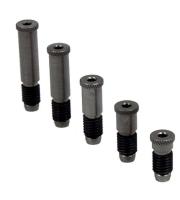

# Seating Pins 1703.410

### **Product Description**

- · Five support heights
- For levelling the workpiece on the guideway
- · Ground to high accuracy

## Material

· Steel, case-hardened, ground