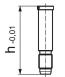

#### Drawing

## **Order information**

| Dimensions<br>h | Ĭ.  | Art. No. |
|-----------------|-----|----------|
| [mm]            | [9] |          |
| 29              | 12  | 1703.410 |