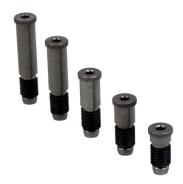

# **Seating Pins** 1703.440

# **Product Description**

- · Five support heights
- For levelling the workpiece on the guideway
- · Ground to high accuracy

· Steel, case-hardened, ground