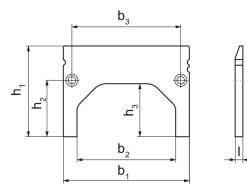

## Drawing

## **Order information**

| Dimensions     |                |                |     |    |                |                | Ĩ   | Art. No. |
|----------------|----------------|----------------|-----|----|----------------|----------------|-----|----------|
| b <sub>1</sub> | b <sub>2</sub> | b <sub>3</sub> | I   | h1 | h <sub>2</sub> | h <sub>3</sub> | -   |          |
| [mm]           |                |                |     |    |                |                | [g] |          |
| 125            | 98             | 108            | 7.6 | 70 | 56             | 53             | 218 | 1704.500 |