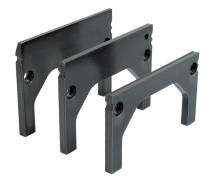

## **Product Description**

- Three support heights
- For levelling the workpiece on the five-sided machining jaws
- · Ground to high accuracy
- Supplied without M 6 x 8 mm mounting screws (Art. No. 1704.600)
- This product is supplied as a pair