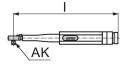

## Drawing

### Order information

| Dimensions<br>I | AK<br>(Square drive) | Ă   | Art. No. |
|-----------------|----------------------|-----|----------|
| [mm]            | [in]                 | [9] |          |
| 305             | 3/8                  | 577 | 1705.200 |