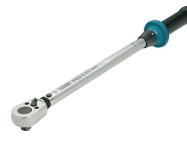

# Torque Wrenches 1705.200

# **Product Description**

· Adjustable between 10 - 60 Nm

#### **Material**

· Steel, tempered