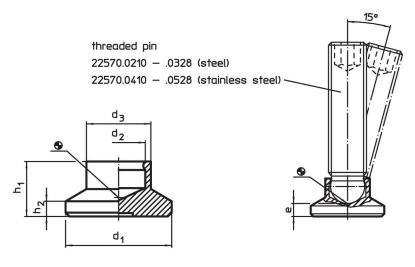

### **Drawing**

## **Order information**

|      |                | Dime           | ensions |                |                |                         | For grub screws<br>EH 22570. |      |      | I   | Art. No.   |
|------|----------------|----------------|---------|----------------|----------------|-------------------------|------------------------------|------|------|-----|------------|
| d₁   | d <sub>2</sub> | d <sub>3</sub> | e<br>~  | h <sub>1</sub> | h <sub>2</sub> | for static load<br>max. |                              | min. | max. |     |            |
| [mm] |                |                |         |                |                | [kN]                    | [mm]                         | [°C] |      | [g] |            |
| 15   | 6.1            | 8.6            | 2.5     | 7.6            | 2.5            | 3.5                     | M8                           | -30  | 80   | 1   | 22570.0015 |