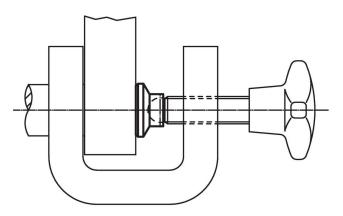

>1</sub> | h <sub>2</sub> | Load capacity<br>for static load<br>max. | For grub screws<br>EH 22570. | min. | max. | Ť   | Art. No.   |
|----------------|----------------|-------------------------|--------|----------------|----------------|------------------------------------------|------------------------------|------|------|-----|------------|
| [mm]           |                |                         |        |                |                | [kN]                                     | [mm]                         | [°C] |      | [g] |            |
| 18             | 6.1            | 10.8                    | 4.2    | 9.2            | 2.5            | 3.5                                      | M8                           | -30  | 80   | 1.7 | 22570.0017 |

## **Application example**



## Compliance

## **RoHS compliant**

Compliant according to Directive 2011/65/EU and Directive 2015/863.

## Does not contain SVHC substances

No SVHC substances with more than 0.1% w/w contained - SVHC list [REACH] as of 27.06.2024.

# Does not contain Proposition 65 substances

No Proposition 65 substances included. https://www.P65Warnings.ca.gov/

## Free from Conflict Minerals

This product does not contain any substances designated as "conflict minerals" such as tantalum, tin, gold or tungsten from the Democratic Republic of Congo or adjacent countries.