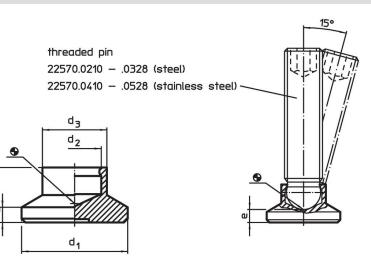

### Drawing

ŕ

## Order information

| d <sub>1</sub> | d <sub>2</sub> | Dimer<br>d <sub>3</sub> | e<br>e | h <sub>1</sub> | h <sub>2</sub> | Load capacity<br>for static load<br>max. | For grub screws<br>EH 22570. | min. | max. | Ť   | Art. No.   |
|----------------|----------------|-------------------------|--------|----------------|----------------|------------------------------------------|------------------------------|------|------|-----|------------|
| [mm]           |                |                         |        |                |                | [kN]                                     | [mm]                         | [°C] |      | [g] |            |
| 18             | 6.1            | 10.8                    | 4.2    | 9.2            | 2.5            | 3.5                                      | M8                           | -30  | 80   | 1.7 | 22570.0017 |