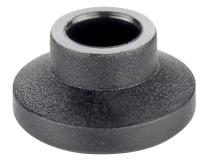

# Thrust Pads • plastic 22570.0017

## **Product Description**

The plastic thrust pads (EH 22570.) can be combined with ball-headed grub screws (EH 22570.).

#### Material

• Thermoplastic POM, black, dull