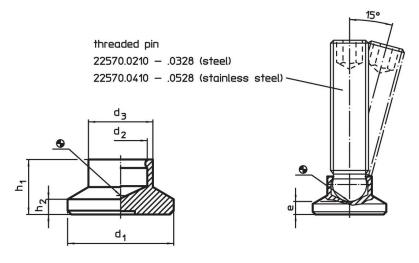

### **Drawing**

### **Order information**

|                |                | Dimension      | ıs     |                |                | Load capacity           | For grub screws<br>EH 22570. |      |      | I  | Art. No.   |
|----------------|----------------|----------------|--------|----------------|----------------|-------------------------|------------------------------|------|------|----|------------|
| d <sub>1</sub> | d <sub>2</sub> | d <sub>3</sub> | e<br>~ | h <sub>1</sub> | h <sub>2</sub> | for static load<br>max. |                              | min. | max. |    |            |
| [mm]           |                |                |        |                |                | [kN]                    | [mm]                         | [°C] | [°C] |    |            |
| 40             | 7.8            | 16             | 7      | 13             | 4              | 3.5                     | M10                          | -30  | 80   | 10 | 22570.0041 |