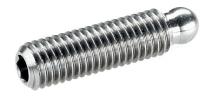

## **Product Description**

The ball-headed grub screws (EH 22570.) can be combined with plastic thrust pads (EH 22570.).

#### Material

• Stainless steel 1.4305