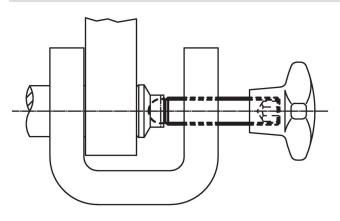

## **Product Description**

The ball-headed grub screws (EH 22570.) can be combined with plastic thrust pads (EH 22570.).

#### Material

• Stainless steel 1.4305

#### More information

#### **Further products**

· Thrust Pads, plastic

# **Drawing**



## **Order information**

| Dimensions      |      |                | ws   | I   | Art. No.   |
|-----------------|------|----------------|------|-----|------------|
| d <sub>1</sub>  | I    | d <sub>2</sub> |      | _   |            |
|                 |      | +0.05          |      |     |            |
|                 | [mm] |                | [mm] | [g] |            |
| Stainless steel |      |                |      |     |            |
| M12             | 80   | 9.4            | 6    | 51  | 22570.0524 |

# **Application example**



www.halder.com Page 1 of 2
Published on: 10.8.2024

## Compliance

## **RoHS** compliant

Compliant according to Directive 2011/65/EU and Directive 2015/863.

#### Does not contain SVHC substances

No SVHC substances with more than 0.1% w/w contained - SVHC list [REACH] as of 27.06.2024.

#### Does not contain Proposition 65 substances

No Proposition 65 substances included. https://www.P65Warnings.ca.gov/

#### **Free from Conflict Minerals**

This product does not contain any substances designated as "conflict minerals" such as tantalum, tin, gold or tungsten from the Democratic Republic of Congo or adjacent countries.



Erwin Halder KG

www.halder.com Page 2 of 2

Published on: 10.8.2024