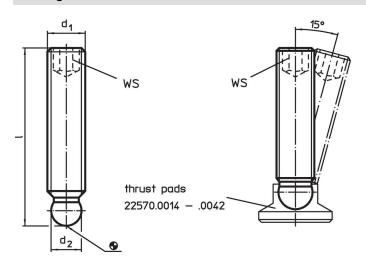

# **Drawing**

## **Order information**

| Dimensions      |      |                | ws   | I   | Art. No.   |
|-----------------|------|----------------|------|-----|------------|
| d <sub>1</sub>  | I    | d <sub>2</sub> |      | _   |            |
|                 |      | +0.05          |      |     |            |
|                 | [mm] |                | [mm] | [g] |            |
| Stainless steel |      |                |      |     |            |
| M12             | 80   | 9.4            | 6    | 51  | 22570.0524 |