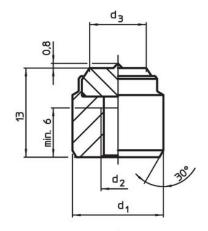

# **Drawing**

picture 1

picture 2

### **Order information**

| Dimensions           |                |                | Location hole  | Ĭ   | Art. No. |
|----------------------|----------------|----------------|----------------|-----|----------|
| d <sub>1</sub>       | d <sub>2</sub> | d <sub>3</sub> | D <sub>1</sub> |     |          |
| n6                   |                | ~              | H7             |     |          |
| [mm]                 |                |                | [mm]           | [9] |          |
| pointed – picture 2  |                |                |                |     |          |
| politica – picture z |                |                |                |     |          |