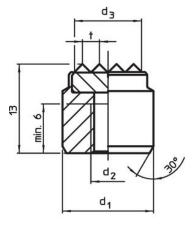

# **Drawing**

picture 1

picture 2

### **Order information**

| Dimensions           |                |                | Location hole  | Ĭ   | Art. No. |
|----------------------|----------------|----------------|----------------|-----|----------|
| d <sub>1</sub>       | d <sub>2</sub> | d <sub>3</sub> | D <sub>1</sub> |     |          |
| n6                   |                | ~              | H7             |     |          |
| [mm]                 |                |                | [mm]           | [9] |          |
| pointed – picture 2  |                |                |                |     |          |
| politica – picture z |                |                |                |     |          |