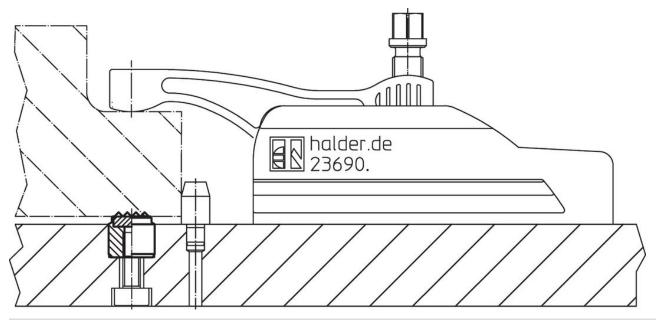

ture 1





picture 2



### **Order information**

| Dimensions           |                |                | Location hole  | Ĭ   | Art. No. |
|----------------------|----------------|----------------|----------------|-----|----------|
| d <sub>1</sub>       | d <sub>2</sub> | d <sub>3</sub> | D <sub>1</sub> |     |          |
| n6                   |                | ~              | H7             |     |          |
| [mm]                 |                |                | [mm]           | [9] |          |
| pointed – picture 2  |                |                |                |     |          |
| politica – picture z |                |                |                |     |          |

Erwin Halder KG

www.halder.com Page 1 of 2
Published on: 10.8.2024

# **Application example**



# Compliance

### **RoHS** compliant

Contains lead - compliant according to exceptions 6a / 6b / 6c.

#### Contains SVHC substances >0,1% w/w

Contains lead - SVHC list [REACH] as of 27.06.2024.

#### **Contains Proposition 65 substances**



Lead can cause cancer and reproductive harm from exposure https://www.P65Warnings.ca.gov/

### **Free from Conflict Minerals**

This product does not contain any substances designated as "conflict minerals" such as tantalum, tin, gold or tungsten from the Democratic Republic of Congo or adjacent countries.



Page 2 of 2 Published on: 10.8.2024

www.halder.com