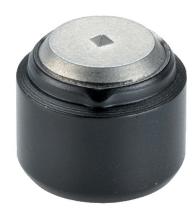

# **Hard Metal Inserts** • for locating hole

22620.0233



# **Product Description**

Basic element to be mounted into clamping devices, clamping jaws, clamping arms, claw feed systems and so forth.

Zero play transmission of high holding forces, e.g. on cast or forged pieces.

#### Material

#### Insert

· Hard metal, pointed

#### Body

· Heat-treated steel, tempered, phosphated

#### Assembly

Assembly via a locating hole, the insert can be fastened by means of a screw.

# **Drawing**





picture 1





picture 2



### **Order information**

| Dimensions           |                |                | Location hole  | Ĭ   | Art. No. |
|----------------------|----------------|----------------|----------------|-----|----------|
| d <sub>1</sub>       | d <sub>2</sub> | d <sub>3</sub> | D <sub>1</sub> |     |          |
| n6                   |