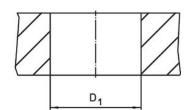

# **Drawing**

picture 1

picture 2

### **Order information**

| Dimensions           |                |                | Location hole  | Ĭ   | Art. No. |
|----------------------|----------------|----------------|----------------|-----|----------|
| d <sub>1</sub>       | d <sub>2</sub> | d <sub>3</sub> | D <sub>1</sub> |     |          |
| n6                   |                | ~              | H7             |     |          |
| [mm]                 |                |                | [mm]           | [9] |          |
| pointed – picture 2  |                |                |                |     |          |
| politica – picture z |                |                |                |     |          |