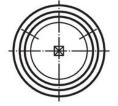

# **Hard Metal Inserts** • for locating hole

22620.0233



# **Product Description**

Basic element to be mounted into clamping devices, clamping jaws, clamping arms, claw feed systems and so forth.

Zero play transmission of high holding forces, e.g. on cast or forged pieces.

#### Material

#### Insert

· Hard metal, pointed

#### Body

· Heat-treated steel, tempered, phosphated

#### Assembly

Assembly via a locating hole, the insert can be fastened by means of a screw.

# **Drawing**





picture 1





picture 2



### **Order information**

| Dimensions           |                |                | Location hole  | Ĭ   | Art. No. |
|----------------------|----------------|----------------|----------------|-----|----------|
| d <sub>1</sub>       | d <sub>2</sub> | d <sub>3</sub> | D <sub>1</sub> |     |          |
| n6                   |                | ~              | H7             |     |          |
| [mm]                 |                |                | [mm]           | [9] |          |
| pointed – picture 2  |                |                |                |     |          |
| politica – picture z |                |                |                |     |          |

Erwin Halder KG

www.halder.com Page 1 of 2
Published on: 10.8.2024

# **Application example**



# Compli