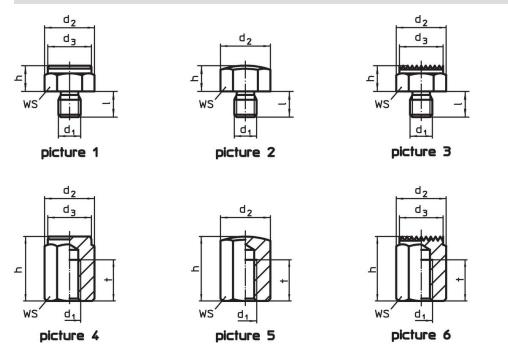

# **Order information**

| Dimensions     |                      |                  |                |    |    | ws   | Tightening           | <b>I</b> | Art. No.   |
|----------------|----------------------|------------------|----------------|----|----|------|----------------------|----------|------------|
| h              | d <sub>1</sub>       | d <sub>2</sub>   | d <sub>3</sub> | 1  | t  |      | torque <sup>1)</sup> | _        |            |
| ±0.1           |                      |                  |                |    |    |      | max.                 |          |            |
| [mm]           |                      |                  |                |    |    | [mm] | [Nm]                 | [g]      |            |
| with female th | read, bearing surfac | e ribbed – pictu | ire 6          |    |    |      |                      |          |            |
| 40             | M20                  | 40               | 36             | 40 | 26 | 36   | 407                  | 254      | 22690.0553 |