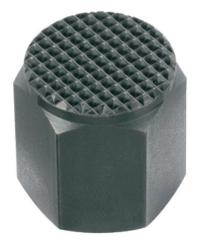

# Pins 22690.0553

## **Product Description**

To be used as seats, stops and thrust pads.

#### Material

• Steel, case-hardened, blackened