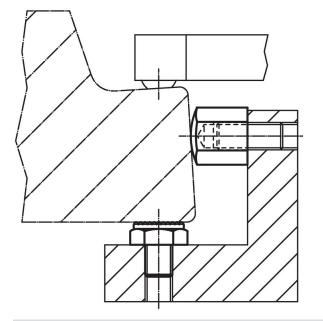

orque <sup>1)</sup> | _        |            |
| ±0.1           |                      |                  |                |    |    |      | max.                 |          |            |
| [mm]           |                      |                  |                |    |    | [mm] | [Nm]                 | [g]      |            |
| with female th | read, bearing surfac | e ribbed – pictu | ire 6          |    |    |      |                      |          |            |
| 40             | M20                  | 40               | 36             | 40 | 26 | 36   | 407                  | 254      | 22690.0553 |

<sup>1)</sup> The tightening torque of bolts with female thread is for threaded pins, quality 8. The bolt has to be tightened over the total thread length.

## **Application example**



### Compliance

#### **RoHS compliant**

Contains lead - compliant according to exceptions 6a / 6b / 6c.

Contains SVHC substances >0,1% w/w Contains lead - SVHC list [REACH] as of 27.06.2024.

#### **Contains Proposition 65 substances**



Lead can cause cancer and reproductive harm from exposure https://www.P65Warnings.ca.gov/

### Free from Conflict Minerals

This product does not contain any substances designated as "conflict minerals" such as tantalum, tin, gold or tungsten from the Democratic Republic of Congo or adjacent countries.