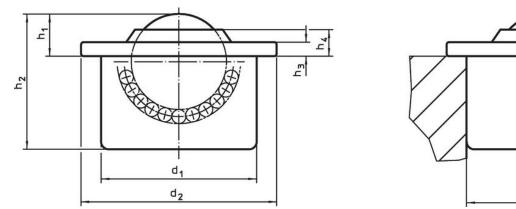

#### **Order information**

| Dimensions                     |               |                |                |                |                |     | Location hole                | Dynamic           | Ĭ   | Art. No. <sup>2)</sup> |
|--------------------------------|---------------|----------------|----------------|----------------|----------------|-----|------------------------------|-------------------|-----|------------------------|
| d <sub>1</sub>                 | Ball diameter | d <sub>2</sub> | h <sub>1</sub> | h <sub>2</sub> | h <sub>3</sub> | h4  | D <sub>1</sub> <sup>1)</sup> | carrying figure C |     |                        |
| ±0.065                         |               |                | ±0.2           |                |                |     | +0.05                        |                   |     |                        |
| [mm]                           |               |                |                |                |                |     | [mm]                         | [N]               | [g] |                        |
| all parts from stainless steel |               |                |                |                |                |     |                              |                   |     |                        |
| 24                             | 15            | 31             | 9.5            | 21.5           | 2.5            | 6.1 | 23.95                        | 370               | 39  | 22750.0044             |

<sup>1)</sup> Reference value for 2 mm sheet steel/ 5 mm aluminium (force fit)

<sup>2)</sup> without felt seal