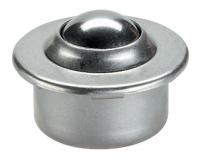

# Ball Casters • with sheet steel housing 22750.0044

#### **Product Description**

Ball casters are module for transport systems, conveyances, to working and packing facilities. For example, parts can be easily moved, turned and controlled. As from  $d_1 = 36$  fitted with an oil drenched felt seal to protect against dirt.