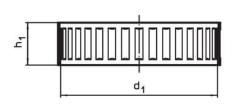

# Drawing

#### **Order information**

| Dimensions     |                        | Location hole                 | ă.  | Art. No.   |
|----------------|------------------------|-------------------------------|-----|------------|
| d <sub>1</sub> | h <sub>1</sub><br>+0.2 | <b>D</b> <sub>1</sub><br>+0.2 | _   |            |
| [mm]           |                        | [mm]                          | [g] |            |
| 45             | 12.1                   | 46.7                          | 5.3 | 22750.0072 |