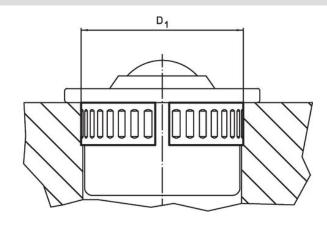

# Drawing

#### **Order information**

| Dimensions     |                        | Location hole                 | ă.  | Art. No.   |
|----------------|------------------------|-------------------------------|-----|------------|
| d <sub>1</sub> | h <sub>1</sub><br>+0.2 | <b>D</b> <sub>1</sub><br>+0.2 | _   |            |
| [mm]           |                        | [mm]                          | [g] |            |
| 45             | 12.1                   | 46.7                          | 5.3 | 22750.0072 |