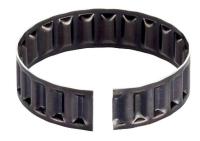

# **Product Description**

The use of tolerance rings (for ball casters with sheet steel housing) allows larger tolerances between the parts to be connected.

#### **Material**

· Spring steel strip