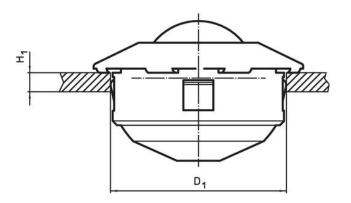

#### Assembly

Mounting is carried-out by means of springloaded claws allowing big tolerances in the location hole.

The ball casters can easily be mounted and disassembled from their functional side. Due to the inclined cap form, the assembly mandrel EH 22750. should be used.

# **Order information**

| Dimensions     |                             |                |                |                |                | H <sub>1</sub> | Location hole  | Dynamic           | Ĩ   | Art. No.   |
|----------------|-----------------------------|----------------|----------------|----------------|----------------|----------------|----------------|-------------------|-----|------------|
| d <sub>1</sub> | Ball diameter               | d <sub>2</sub> | h <sub>1</sub> | h <sub>2</sub> | h <sub>3</sub> | min.           | D <sub>1</sub> | carrying figure C |     |            |
| -0.13          |                             |                | ±0.2           |                |                |                |                |                   |     |            |
|                |                             | [m             | m]             |                |                | [mm]           | [mm]           | [N]               | [g] |            |
| ball from      | all from ball-bearing steel |                |                |                |                |                |                |                   |     |            |
| 24             | 15                          | 31             | 9.5            | 20.5           | 5.5            | 1.5            | 24             | 500               | 42  | 22750.0104 |