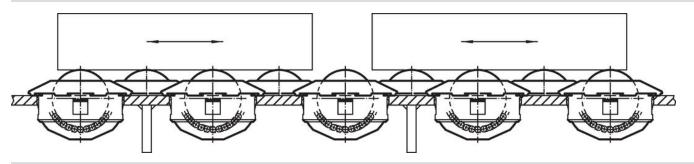

|                |                |                |                |                   |     |            |
| 24             | 15                          | 31             | 9.5            | 20.5           | 5.5            | 1.5            | 24             | 500               | 42  | 22750.0104 |

#### Accessories

|               | Suitable for ball caster | Ĭ   | Art. No.   |
|---------------|--------------------------|-----|------------|
|               | [mm]                     | [9] |            |
| assembly tool |                          |     |            |
|               | 24                       | 451 | 22750.0144 |
|               | 36                       | 480 | 22750.0148 |
| 0             | 45                       | 503 | 22750.0152 |

# **Application example**



# Compliance

#### **RoHS compliant**

Compliant according to Directive 2011/65/EU and Directive 2015/863.

#### Does not contain SVHC substances

No SVHC substances with more than 0.1% w/w contained - SVHC list [REACH] as of 27.06.2024.

#### Does not contain Proposition 65 substances

No Proposition 65 substances included. https://www.P65Warnings.ca.gov/

#### **Free from Conflict Minerals**

This product does not contain any substances designated as "conflict minerals" such as tantalum, tin, gold or tungsten from the Democratic Republic of Congo or adjacent countries.