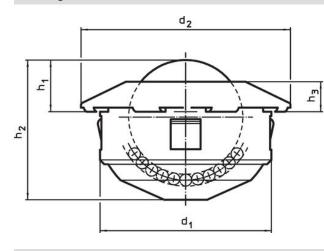

Drawing

# **Order information**

| Dimensions     |                             |                |                |                |                | H <sub>1</sub> | Location hole  | Dynamic           | Ĩ   | Art. No.   |
|----------------|-----------------------------|----------------|----------------|----------------|----------------|----------------|----------------|-------------------|-----|------------|
| d <sub>1</sub> | Ball diameter               | d <sub>2</sub> | h <sub>1</sub> | h <sub>2</sub> | h <sub>3</sub> | min.           | D <sub>1</sub> | carrying figure C |     |            |
| -0.13          |                             |                | ±0.2           |                |                |                |                |                   |     |            |
|                |                             | [m             | m]             |                |                | [mm]           | [mm]           | [N]               | [g] |            |
| ball from      | all from ball-bearing steel |                |                |                |                |                |                |                   |     |            |
| 24             | 15                          | 31             | 9.5            | 20.5           | 5.5            | 1.5            | 24             | 500               | 42  | 22750.0104 |