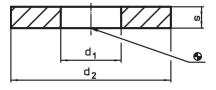

## **Drawing**

## **Order information**

| Dimensions     |                |   | For screws | I   | Art. No.   |
|----------------|----------------|---|------------|-----|------------|
| d <sub>1</sub> | d <sub>2</sub> | s |            | _   |            |
| [mm]           |                |   | [mm]       | [g] |            |
| 25             | 60             | 8 | M24        | 122 | 23060.0024 |