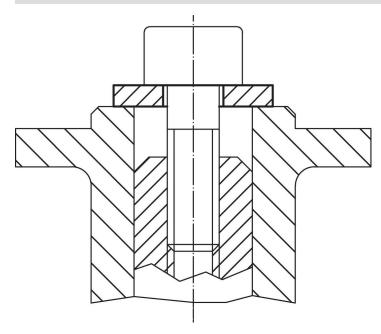

# Shaft / Plain Washers • DIN 6340 heat-treated 23060.0030



#### **Product Description**

The heat-treated shaft / plain washers (washers) are manufactured according to DIN 6340.

#### **Material**

Heat-treated steel, tempered, punched, mechanically trued, phosphatized

#### Drawing



### Order information

| Dimensions     |    |    | For screws | Ĭ   | Art. No.   |
|----------------|----|----|------------|-----|------------|
| d <sub>1</sub> | d2 | S  |            | -   |            |
| [mm]           |    |    | [mm]       | [g] |            |
| 31             | 68 | 10 | M30        | 199 | 23060.0030 |

#### **Application example**



#### Compliance

#### **RoHS compliant**

Compliant according to Directive 2011/65/EU and Directive 2015/863.

#### Does not contain SVHC substances

No SVHC substances with more than 0.1% w/w contained - SVHC list [REACH] as of 27.06.2024.

## Does not contain Proposition 65 substances

No Proposition 65 substances included. https://www.P65Warnings.ca.gov/

#### Free from Conflict Minerals

This product does not contain any substances designated as "conflict minerals" such as tantalum, tin, gold or tungsten from the Democratic Republic of Congo or adjacent countries.