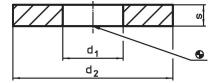

#### Drawing

### Order information

| Dimensions     |    |    | For screws | Ĭ   | Art. No.   |
|----------------|----|----|------------|-----|------------|
| d <sub>1</sub> | d2 | S  |            | -   |            |
| [mm]           |    |    | [mm]       | [g] |            |
| 31             | 68 | 10 | M30        | 199 | 23060.0030 |