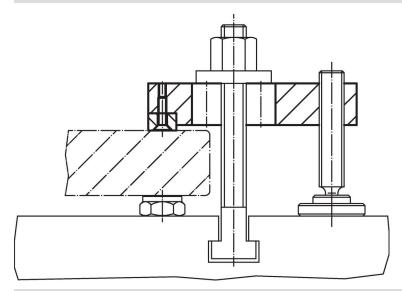

mm]           | [mm]                                     |                |                |    |                |                |                |                |                |                |                |   | [g] |            |  |
| plain o        | plain clamp without soft jaw – picture 1 |                |                |    |                |                |                |                |                |                |                |   |     |            |  |
| 5.5            | 40                                       | 12             | 6              | M6 | M2             | 8              | 15.5           | 8              | 6              | 3              | 4              | 3 | 21  | 23190.0050 |  |

Page 1 of 2 Published on: 10.8.2024

# **Application example**



#### Compliance

#### **RoHS** compliant

Contains lead - compliant according to exceptions 6a / 6b / 6c.

# Contains SVHC substances >0,1% w/w

Contains lead - SVHC list [REACH] as of 27.06.2024.

# **Contains Proposition 65 substances**



Lead can cause cancer and reproductive harm from exposure https://www.P65Warnings.ca.gov/

# **Free from Conflict Minerals**

This product does not contain any substances designated as "conflict minerals" such as tantalum, tin, gold or tungsten from the Democratic Republic of Congo or adjacent countries.



www.halder.com Page 2 of 2
Published on: 10.8.2024