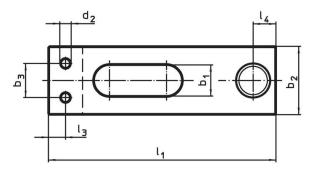

# **Drawing**

picture 1

Erwin Halder KG

picture 2

#### **Order information**

| Nomina         | nal Dimensions                           |                |                |    |                |                |                |                |                |                |                |   | I   | Art. No.   |  |
|----------------|------------------------------------------|----------------|----------------|----|----------------|----------------|----------------|----------------|----------------|----------------|----------------|---|-----|------------|--|
| dimensio       | I <sub>1</sub>                           | b <sub>2</sub> | b <sub>3</sub> | d₁ | d <sub>2</sub> | e <sub>1</sub> | e <sub>2</sub> | h <sub>1</sub> | l <sub>2</sub> | l <sub>3</sub> | I <sub>4</sub> | s | _   |            |  |
| b <sub>1</sub> |                                          | _              | -              | ·  | _              |                | _              |                |                |                |                |   |     |            |  |
| +0.5           |                                          |                |                |    |                |                |                |                |                |                |                |   |     |            |  |
| [mm]           | [mm]                                     |                |                |    |                |                |                |                |                |                |                |   | [g] |            |  |
| plain o        | plain clamp without soft jaw – picture 1 |                |                |    |                |                |                |                |                |                |                |   |     |            |  |
| 5.5            | 40                                       | 12             | 6              | M6 | M2             | 8              | 15.5           | 8              | 6              | 3              | 4              | 3 | 21  | 23190.0050 |  |