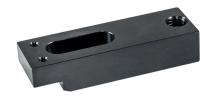

# Clamps ⋅ with exchangeable soft jaw 23190.0050



# **Product Description**

This clamp (clamping claw) with exchangeable soft jaw is mainly used in mechanical clamping technology for clamping workpieces.

The soft jaw made from brass or plastic protects the workpiece from damage.

#### Material

#### Clamp

Heat-treated steel, blackened

#### **Assembly**

The soft jaws are mounted or disassembled with two screws. These are included in the scope of delivery.

# **Drawing**









picture 1

Erwin Halder KG

picture 2

#### **Order information**

| Nomina         | nal Dimensions                           |                |                |    |                |                |                |                |                |                |                |   | I   | Art. No.   |  |
|----------------|-----------------------------