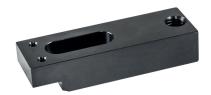

# **Product Description**

This clamp (clamping claw) with exchangeable soft jaw is mainly used in mechanical clamping technology for clamping workpieces.

The soft jaw made from brass or plastic protects the workpiece from damage.

#### Clamp

Heat-treated steel, blackened

#### **Assembly**

The soft jaws are mounted or disassembled with two screws. These are included in the scope of delivery.