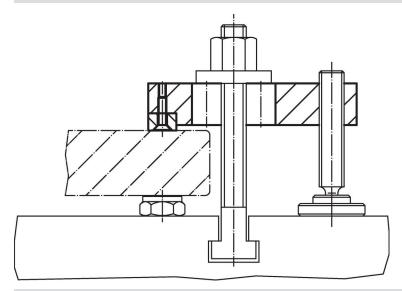

|                |                |                |                |                |                |                |                |                |                |   | [g] |            |  |
| plain o        | plain clamp without soft jaw – picture 1 |                |                |                |                |                |                |                |                |                |                |   |     |            |  |
| 9              | 63                                       | 20             | 11             | M8             | М3             | 12             | 29             | 12             | 10             | 5              | 6              | 4 | 86  | 23190.0052 |  |

Page 1 of 2 Published on: 10.8.2024

www.halder.com

# **Application example**



#### Compliance

#### **RoHS** compliant

Contains lead - compliant according to exceptions 6a / 6b / 6c.

# Contains SVHC substances >0,1% w/w

Contains lead - SVHC list [REACH] as of 27.06.2024.

# **Contains Proposition 65 substances**



Lead can cause cancer and reproductive harm from exposure https://www.P65Warnings.ca.gov/

# **Free from Conflict Minerals**

This product does not contain any substances designated as "conflict minerals" such as tantalum, tin, gold or tungsten from the Democratic Republic of Congo or adjacent countries.



www.halder.com Page 2 of 2
Published on: 10.8.2024