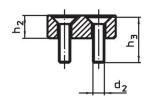

# Clamps • with exchangeable soft jaw 23190.0052



# **Product Description**

This clamp (clamping claw) with exchangeable soft jaw is mainly used in mechanical clamping technology for clamping workpieces.

The soft jaw made from brass or plastic protects the workpiece from damage.

#### Material

#### Clamp

Heat-treated steel, blackened

#### **Assembly**

The soft jaws are mounted or disassembled with two screws. These are included in the scope of delivery.

# **Drawing**









picture 1

Erwin Halder KG

picture 2

#### **Order information**

| Nomina         | l Dimensions                             |                |                |                |                |                |                |                |                |                |                |   | I   | Art. No.   |  |
|----------------|------------------------------------------|----------------|----------------|----------------|----------------|----------------|----------------|----------------|----------------|----------------|----------------|---|-----|------------|--|
| dimensio       | I <sub>1</sub>                           | b <sub>2</sub> | b <sub>3</sub> | d <sub>1</sub> | d <sub>2</sub> | e <sub>1</sub> | e <sub>2</sub> | h <sub>1</sub> | l <sub>2</sub> | l <sub>3</sub