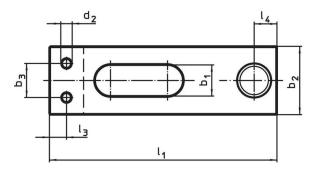

# **Drawing**

picture 1

Erwin Halder KG

picture 2

#### **Order information**

| Nomina         | l Dimensions                             |                |                |                |                |                |                |                |                |                |                |   | I   | Art. No.   |  |
|----------------|------------------------------------------|----------------|----------------|----------------|----------------|----------------|----------------|----------------|----------------|----------------|----------------|---|-----|------------|--|
| dimensio       | I <sub>1</sub>                           | b <sub>2</sub> | b <sub>3</sub> | d <sub>1</sub> | d <sub>2</sub> | e <sub>1</sub> | e <sub>2</sub> | h <sub>1</sub> | l <sub>2</sub> | l <sub>3</sub> | I <sub>4</sub> | s |     |            |  |
| b <sub>1</sub> |                                          |                |                |                |                |                |                |                |                |                |                |   |     |            |  |
| +0.5           |                                          |                |                |                |                |                |                |                |                |                |                |   |     |            |  |
| [mm]           | [mm]                                     |                |                |                |                |                |                |                |                |                |                |   | [g] |            |  |
| plain o        | plain clamp without soft jaw – picture 1 |                |                |                |                |                |                |                |                |                |                |   |     |            |  |
| 9              | 63                                       | 20             | 11             | M8             | М3             | 12             | 29             | 12             | 10             | 5              | 6              | 4 | 86  | 23190.0052 |  |