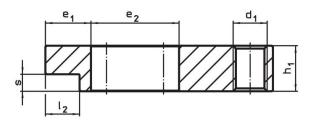

# **Drawing**

picture 1

Erwin Halder KG

picture 2

#### **Order information**

| Nomina         | l Dimensions                             |                |                |                |                |                |                |                |                |                |                |   | I   | Art. No.   |  |
|----------------|------------------------------------------|----------------|----------------|----------------|----------------|----------------|----------------|----------------|----------------|----------------|----------------|---|-----|------------|--|
| dimensio       | I <sub>1</sub>                           | b <sub>2</sub> | b <sub>3</sub> | d <sub>1</sub> | d <sub>2</sub> | e <sub>1</sub> | e <sub>2</sub> | h <sub>1</sub> | l <sub>2</sub> | l <sub>3</sub> | I <sub>4</sub> | s |     |            |  |
| b <sub>1</sub> |                                          |                |                |                |                |                |                |                |                |                |                |   |     |            |  |
| +0.5           |                                          |                |                |                |                |                |                |                |                |                |                |   |     |            |  |
| [mm]           | [mm]                                     |                |                |                |                |                |                |                |                |                |                |   | [g] |            |  |
| plain o        | plain clamp without soft jaw – picture 1 |                |                |                |                |                |                |                |                |                |                |   |     |            |  |
| 9              | 63                                       | 20             | 11             | M8             | М3             | 12             | 29             | 12             | 10             | 5              | 6              | 4 | 86  | 23190.0052 |  |