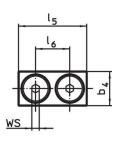

# **Drawing**

picture 1

Erwin Halder KG

picture 2

#### **Order information**

| Nomina         | l Dimensions                             |                |                |                |                |                |                |                |                |                |                |   | I   | Art. No.   |  |
|----------------|------------------------------------------|----------------|----------------|----------------|----------------|----------------|----------------|----------------|----------------|----------------|----------------|---|-----|------------|--|
| dimensio       | I <sub>1</sub>                           | b <sub>2</sub> | b <sub>3</sub> | d <sub>1</sub> | d <sub>2</sub> | e <sub>1</sub> | e <sub>2</sub> | h <sub>1</sub> | l <sub>2</sub> | l <sub>3</sub> | I <sub>4</sub> | s |     |            |  |
| b <sub>1</sub> |                                          |                |                |                |                |                |                |                |                |                |                |   |     |            |  |
| +0.5           |                                          |                |                |                |                |                |                |                |                |                |                |   |     |            |  |
| [mm]           | [mm]                                     |                |                |                |                |                |                |                |                |                |                |   | [g] |            |  |
| plain o        | plain clamp without soft jaw – picture 1 |                |                |                |                |                |                |                |                |                |                |   |     |            |  |
| 9              | 63                                       | 20             | 11             | M8             | М3             | 12             | 29             | 12             | 10             | 5              | 6              | 4 | 86  | 23190.0052 |  |