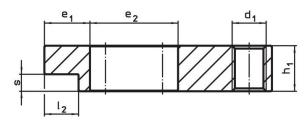

#### **Order information**

| Nomina         | l Dimensions                             |                |                |     |                |                |                |    |                |                |                |    | I    | Art. No.   |  |
|----------------|------------------------------------------|----------------|----------------|-----|----------------|----------------|----------------|----|----------------|----------------|----------------|----|------|------------|--|
| dimensi        | I <sub>1</sub>                           | b <sub>2</sub> | b <sub>3</sub> | d₁  | d <sub>2</sub> | e <sub>1</sub> | e <sub>2</sub> | h₁ | l <sub>2</sub> | l <sub>3</sub> | I <sub>4</sub> | s  | _    |            |  |
| b <sub>1</sub> |                                          |                |                |     |                |                |                |    |                |                |                |    |      |            |  |
| +0.5           |                                          |                |                |     |                |                |                |    |                |                |                |    |      |            |  |
| [mm]           | [mm]                                     |                |                |     |                |                |                |    |                |                |                |    | [g]  |            |  |
| plain          | plain clamp without soft jaw – picture 1 |                |                |     |                |                |                |    |                |                |                |    |      |            |  |
| 18             | 160                                      | 50             | 30             | M16 | M8             | 30             | 63             | 30 | 28             | 14             | 16             | 12 | 1440 | 23190.0055 |  |