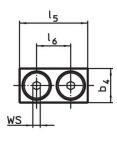

# **Drawing**

picture 1

Erwin Halder KG

picture 2

#### **Order information**

| Nomina         | l Dimensions                             |                |                |     |                |                |                |    |                |                |                |    | I    | Art. No.   |  |
|----------------|------------------------------------------|----------------|----------------|-----|----------------|----------------|----------------|----|----------------|----------------|----------------|----|------|------------|--|
| dimensi        | I <sub>1</sub>                           | b <sub>2</sub> | b <sub>3</sub> | d₁  | d <sub>2</sub> | e <sub>1</sub> | e <sub>2</sub> | h₁ | l <sub>2</sub> | l <sub>3</sub> | I <sub>4</sub> | s  | _    |            |  |
| b <sub>1</sub> |                                          |                |                |     |                |                |                |    |                |                |                |    |      |            |  |
| +0.5           |                                          |                |                |     |                |                |                |    |                |                |                |    |      |            |  |
| [mm]           | [mm]                                     |                |                |     |                |                |                |    |                |                |                |    | [g]  |            |  |
| plain          | plain clamp without soft jaw – picture 1 |                |                |     |                |                |                |    |                |                |                |    |      |            |  |
| 18             | 160                                      | 50             | 30             | M16 | M8             | 30             | 63             | 30 | 28             | 14             | 16             | 12 | 1440 | 23190.0055 |  |