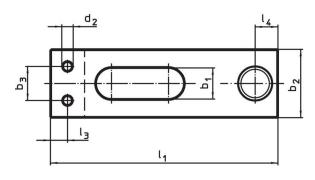

#### **Order information**

| Nomina         | l Dimensions                             |                |                |     |                |                |                |    |                |                |                |    | I    | Art. No.   |  |
|----------------|------------------------------------------|----------------|----------------|-----|----------------|----------------|----------------|----|----------------|----------------|----------------|----|------|------------|--|
| dimensi        | I <sub>1</sub>                           | b <sub>2</sub> | b <sub>3</sub> | d₁  | d <sub>2</sub> | e <sub>1</sub> | e <sub>2</sub> | h₁ | l <sub>2</sub> | l <sub>3</sub> | I <sub>4</sub> | s  | _    |            |  |
| b <sub>1</sub> |                                          |                |                |     |                |                |                |    |                |                |                |    |      |            |  |
| +0.5           |                                          |                |                |     |                |                |                |    |                |                |                |    |      |            |  |
| [mm]           | [mm]                                     |                |                |     |                |                |                |    |                |                |                |    | [g]  |            |  |
| plain          | plain clamp without soft jaw – picture 1 |                |                |     |                |                |                |    |                |                |                |    |      |            |  |
| 18             | 160                                      | 50             | 30             | M16 | M8             | 30             | 63             | 30 | 28             | 14             | 16             | 12 | 1440 | 23190.0055 |  |