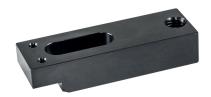

# **Product Description**

This clamp (clamping claw) with exchangeable soft jaw is mainly used in mechanical clamping technology for clamping workpieces.

The soft jaw made from brass or plastic protects the workpiece from damage.

#### **Assembly**

The soft jaws are mounted or disassembled with two screws. These are included in the scope of delivery.

#### **Order information**

| Nomina         | l Dimensions                             |                |                |     |                |                |                |    |                |                |                |    | I    | Art. No.   |  |
|----------------|------------------------------------------|----------------|----------------|-----|----------------|----------------|----------------|----|----------------|----------------|----------------|----|------|------------|--|
| dimensi        | I <sub>1</sub>                           | b <sub>2</sub> | b <sub>3</sub> | d₁  | d <sub>2</sub> | e <sub>1</sub> | e <sub>2</sub> | h₁ | l <sub>2</sub> | l <sub>3</sub> | I <sub>4</sub> | s  | _    |            |  |
| b <sub>1</sub> |                                          |                |                |     |                |                |                |    |                |                |                |    |      |            |  |
| +0.5           |                                          |                |                |     |                |                |                |    |                |                |                |    |      |            |  |
| [mm]           | [mm]                                     |                |                |     |                |                |                |    |                |                |                |    | [g]  |            |  |
| plain          | plain clamp without soft jaw – picture 1 |                |                |     |                |                |                |    |                |                |                |    |      |            |  |
| 18             | 160                                      | 50             | 30             | M16 | M8             | 30             | 63             | 30 | 28             | 14             | 16             | 12 | 1440 | 23190.0055 |  |