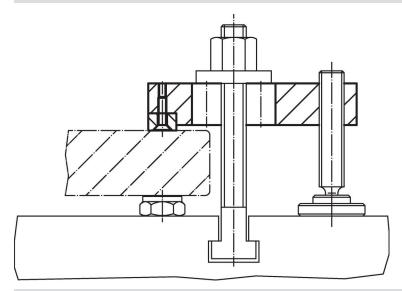

|  |
| [mm]           | [mm]                                     |                |                |     |                |                |                |    |                |                |                |    | [g]  |            |  |
| plain          | plain clamp without soft jaw – picture 1 |                |                |     |                |                |                |    |                |                |                |    |      |            |  |
| 18             | 160                                      | 50             | 30             | M16 | M8             | 30             | 63             | 30 | 28             | 14             | 16             | 12 | 1440 | 23190.0055 |  |

Page 1 of 2 Published on: 10.8.2024

www.halder.com

# **Application example**



#### Compliance

#### **RoHS** compliant

Contains lead - compliant according to exceptions 6a / 6b / 6c.

# Contains SVHC substances >0,1% w/w

Contains lead - SVHC list [REACH] as of 27.06.2024.

# **Contains Proposition 65 substances**



Lead can cause cancer and reproductive harm from exposure https://www.P65Warnings.ca.gov/

# **Free from Conflict Minerals**

This product does not contain any substances designated as "conflict minerals" such as tantalum, tin, gold or tungsten from the Democratic Republic of Congo or adjacent countries.



www.halder.com Page 2 of 2
Published on: 10.8.2024