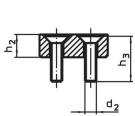

## Assembly

The soft jaws are mounted or disassembled with two screws. These are included in the scope of delivery.

Drawing

picture 1

picture 2

#### **Order information**

| Nomina                          | al 🛛           | Dimensions     |                |                |                |                | ws  | Â    |     | Art. No.   |
|---------------------------------|----------------|----------------|----------------|----------------|----------------|----------------|-----|------|-----|------------|
| dimensio                        |                |                |                |                |                |                |     |      | -   |            |
| b <sub>1</sub>                  | b <sub>4</sub> | d <sub>2</sub> | h <sub>2</sub> | h <sub>3</sub> | I <sub>5</sub> | I <sub>6</sub> |     | max. |     |            |
| +0.5                            |                |                |                |                |                |                |     |      |     |            |
| [mm]                            |                | [mm]           |                |                |                |                |     | [°C] | [g] |            |
| soft jaw from brass – picture 2 |                |                |                |                |                |                |     |      |     |            |
| 7                               | 8              | M2,5           | 6              | 10             | 16             | 9              | 1.5 | 250  | 7.8 | 23190.0061 |