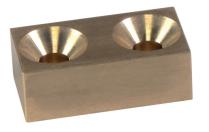

# **Product Description**

This clamp (clamping claw) with exchangeable soft jaw is mainly used in mechanical clamping technology for clamping workpieces.

The soft jaw made from brass or plastic protects the workpiece from damage.

## Material

Soft jaw

Brass