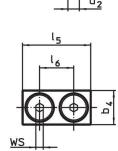

## Assembly

The soft jaws are mounted or disassembled with two screws. These are included in the scope of delivery.

Drawing

picture 1

picture 2

#### **Order information**

| Nomina                          | al 🛛           | Dimensions     |                |                |                |                | ws  | Â    |     | Art. No.   |
|---------------------------------|----------------|----------------|----------------|----------------|----------------|----------------|-----|------|-----|------------|
| dimensio                        |                |                |                |                |                |                |     |      | -   |            |
| b <sub>1</sub>                  | b <sub>4</sub> | d <sub>2</sub> | h <sub>2</sub> | h <sub>3</sub> | I <sub>5</sub> | I <sub>6</sub> |     | max. |     |            |
| +0.5                            |                |                |                |                |                |                |     |      |     |            |
| [mm]                            |                | [mm]           |                |                |                |                |     | [°C] | [g] |            |
| soft jaw from brass – picture 2 |                |                |                |                |                |                |     |      |     |            |
| 7                               | 8              | M2,5           | 6              | 10             | 16             | 9              | 1.5 | 250  | 7.8 | 23190.0061 |