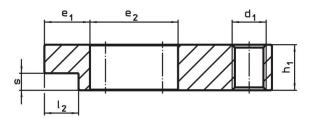

## Assembly

The soft jaws are mounted or disassembled with two screws. These are included in the scope of delivery.

Drawing

picture 1

picture 2

#### **Order information**

| Nomina                          | al 🛛           | Dimensions     |                |                |                |                | ws  | Â    |     | Art. No.   |
|---------------------------------|----------------|----------------|----------------|----------------|----------------|----------------|-----|------|-----|------------|
| dimensio                        |                |                |                |                |                |                |     |      | -   |            |
| b <sub>1</sub>                  | b <sub>4</sub> | d <sub>2</sub> | h <sub>2</sub> | h <sub>3</sub> | I <sub>5</sub> | I <sub>6</sub> |     | max. |     |            |
| +0.5                            |                |                |                |                |                |                |     |      |     |            |
| [mm]                            |                | [mm]           |                |                |                |                |     | [°C] | [g] |            |
| soft jaw from brass – picture 2 |                |                |                |                |                |                |     |      |     |            |
| 7                               | 8              | M2,5           | 6              | 10             | 16             | 9              | 1.5 | 250  | 7.8 | 23190.0061 |