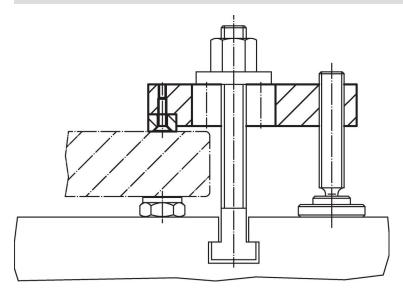

</sub> | h <sub>3</sub> | I <sub>5</sub> | I <sub>6</sub> |     | max. |     |            |
| +0.5                            |                |                |                |                |                |                |     |      |     |            |
| [mm]                            |                | [mm]           |                |                |                |                |     | [°C] | [g] |            |
| soft jaw from brass – picture 2 |                |                |                |                |                |                |     |      |     |            |
| 7                               | 8              | M2,5           | 6              | 10             | 16             | 9              | 1.5 | 250  | 7.8 | 23190.0061 |

# **Application example**



## Compliance

#### **RoHS compliant**

Contains lead - compliant according to exceptions 6a / 6b / 6c.

Contains SVHC substances >0,1% w/w Contains lead - SVHC list [REACH] as of 27.06.2024.

# **Contains Proposition 65 substances**



Lead can cause cancer and reproductive harm from exposure https://www.P65Warnings.ca.gov/

# Free from Conflict Minerals

This product does not contain any substances designated as "conflict minerals" such as tantalum, tin, gold or tungsten from the Democratic Republic of Congo or adjacent countries.