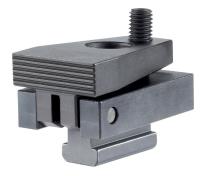

# **Down-Hold Clamps** • without clamping lever 23210.0521

#### **Product Description**

By tightening the ball-ended thrust screw the workpiece is simultaneously pressed towards the stops and fixture plate. The favourable leverage enables high horizontal clamping forces. When using T-Nuts EH 23010. / EH 23020. (DIN 508) they can also be applied to other slot sizes.