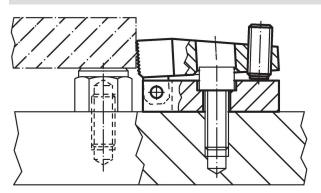

| h <sub>1</sub> | h₂ | h <sub>3</sub> | I <sub>1</sub> | I <sub>2</sub> | S | force<br>horizontal<br>max. | torque<br>max. |          |            |
| [mm]           | [mm]           |                |    |                |    |                |                |                |   | [kN]                        | [Nm]           | [g]      |            |
| with flat clar | nping jaw –    | picture 1      |    |                |    |                |                |                |   |                             |                |          |            |
| 14             | M12            | 12.5           | 48 | 37             | 30 | 11             | 72             | 40             | 4 | 15                          | 9              | 838      | 23210.0521 |

#### **Application example**



### Compliance

# **RoHS compliant**

Contains lead - compliant according to exceptions 6a / 6b / 6c.

Contains SVHC substances >0,1% w/w Contains lead - SVHC list [REACH] as of 27.06.2024.

#### **Contains Proposition 65 substances**

# 

Lead can cause cancer and reproductive harm from exposure https://www.P65Warnings.ca.gov/

#### Free from Conflict Minerals

This product does not contain any substances designated as "conflict minerals" such as tantalum, tin, gold or tungsten from the Democratic Republic of Congo or adjacent countries.