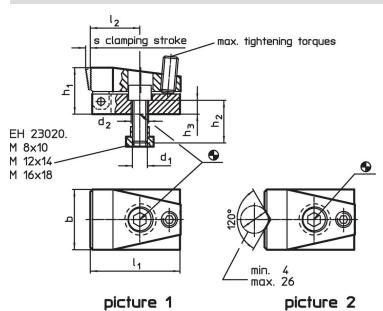

# Drawing

## **Order information**

| T-slot size    | Dimensions     |                |    |                |    |                |                |                |   | Clamping                    | Tightening     | <b>T</b> | Art. No.   |
|----------------|----------------|----------------|----|----------------|----|----------------|----------------|----------------|---|-----------------------------|----------------|----------|------------|
|                | d <sub>1</sub> | d <sub>2</sub> | b  | h <sub>1</sub> | h₂ | h <sub>3</sub> | I <sub>1</sub> | I <sub>2</sub> | S | force<br>horizontal<br>max. | torque<br>max. |          |            |
| [mm]           | [mm]           |                |    |                |    |                |                |                |   | [kN]                        | [Nm]           | [g]      |            |
| with flat clar | nping jaw –    | picture 1      |    |                |    |                |                |                |   |                             |                |          |            |
| 14             | M12            | 12.5           | 48 | 37             | 30 | 11             | 72             | 40             | 4 | 15                          | 9              | 838      | 23210.0521 |