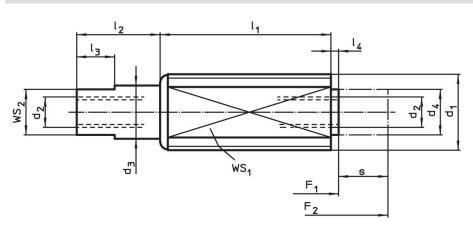

## Order information

| Dimensions     |        |                |    |          |                        |                |                        | Stroke | ws  |                 | Spring load         |         |     | Art. No. |
|----------------|--------|----------------|----|----------|------------------------|----------------|------------------------|--------|-----|-----------------|---------------------|---------|-----|----------|
| d <sub>1</sub> | d₂     | d <sub>3</sub> | d4 | l₁<br>-1 | Ι <sub>2</sub><br>±0.5 | I <sub>3</sub> | Ι <sub>4</sub><br>-0.5 | s<br>~ | WS₁ | WS <sub>2</sub> | F <sub>1</sub><br>~ | F₂<br>~ |     |          |
| [mm]           |        |                |    |          |                        |                |                        | [mm]   | [mn | n]              | [N]                 |         | [g] |          |
|                |        |                |    |          |                        |                |                        |        | -   | -               |                     |         |     |          |
| Heavy sprin    | g load |                |    |          |                        |                | . <u> </u>             |        | _   |                 |                     |         |     |          |