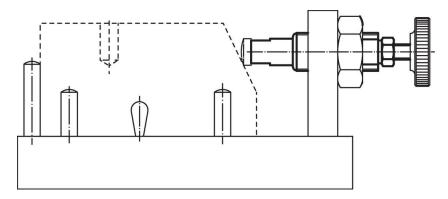

sub><br>±0.5 | I <sub>3</sub> | Ι <sub>4</sub><br>-0.5 | s<br>~ | WS₁ | WS <sub>2</sub> | F <sub>1</sub><br>~ | F₂<br>~ |     |          |
| [mm]           |        |                |    |          |                        |                |                        | [mm]   | [mn | n]              | [N]                 |         | [g] |          |
|                |        |                |    |          |                        |                |                        |        | -   | -               |                     |         |     |          |
| Heavy sprin    | g load |                |    |          |                        |                | . <u> </u>             |        | _   |                 |                     |         |     |          |

#### **Application example**



#### Compliance

## **RoHS compliant**

Contains lead - compliant according to exceptions 6a / 6b / 6c.

Contains SVHC substances >0,1% w/w Contains lead - SVHC list [REACH] as of 27.06.2024.

#### **Contains Proposition 65 substances**

# 

Lead can cause cancer and reproductive harm from exposure https://www.P65Warnings.ca.gov/

#### Free from Conflict Minerals

This product does not contain any substances designated as "conflict minerals" such as tantalum, tin, gold or tungsten from the Democratic Republic of Congo or adjacent countries.