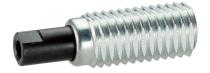

#### **Product Description**

The clamp is suitable for easy and safe positioning of workpieces or components at stops and support points prior to clamping or assembly.

As the push/pull clamp is threaded on both sides it is possible to fix elements that are adapted to the workpiece, e.g. prisms, clamping bolts, self-aligning pads.

#### Pin

Steel, blackened

### Body

· Steel, zinc-plated

#### Spring

Stainless steel 1.4310

Drawing