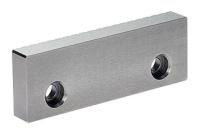

## **Product Description**

These jaws are accessories for the clamping vice EH 23231..

## **Order information**

| Nominal dimension                                            | Ĭ   | Art. No.   |
|--------------------------------------------------------------|-----|------------|
| [mm]                                                         | [9] |            |
| reversible jaw, smooth/ribbed made of tool steel – picture 1 |     |            |
| 100                                                          | 333 | 23231.0020 |