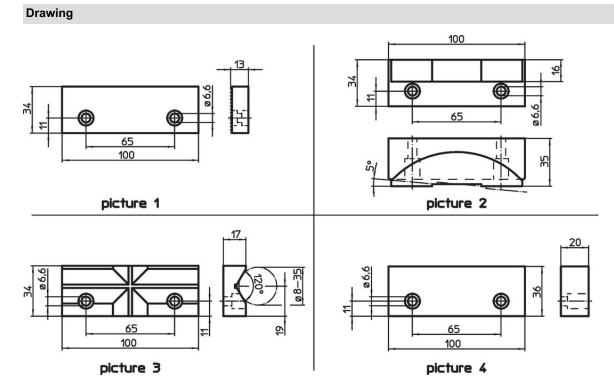

## **Order information**

| Nominal dimension                                            | Ĭ   | Art. No.   |
|--------------------------------------------------------------|-----|------------|
| [mm]                                                         | [9] |            |
| reversible jaw, smooth/ribbed made of tool steel – picture 1 |     |            |
| 100                                                          | 333 | 23231.0020 |