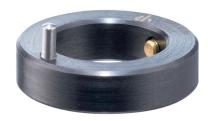

# **Product Description**

After aligning, the clamp positioning ring is fitted on the spindle with the effect, that repeated clamping is always exactly on the same point. The positioning ring is adjustable 360° on the down-thrust clamp. After mounting, the clamping claw can swing 110° to the left or right (only for the swiveling versions).

## · Steel, blackened