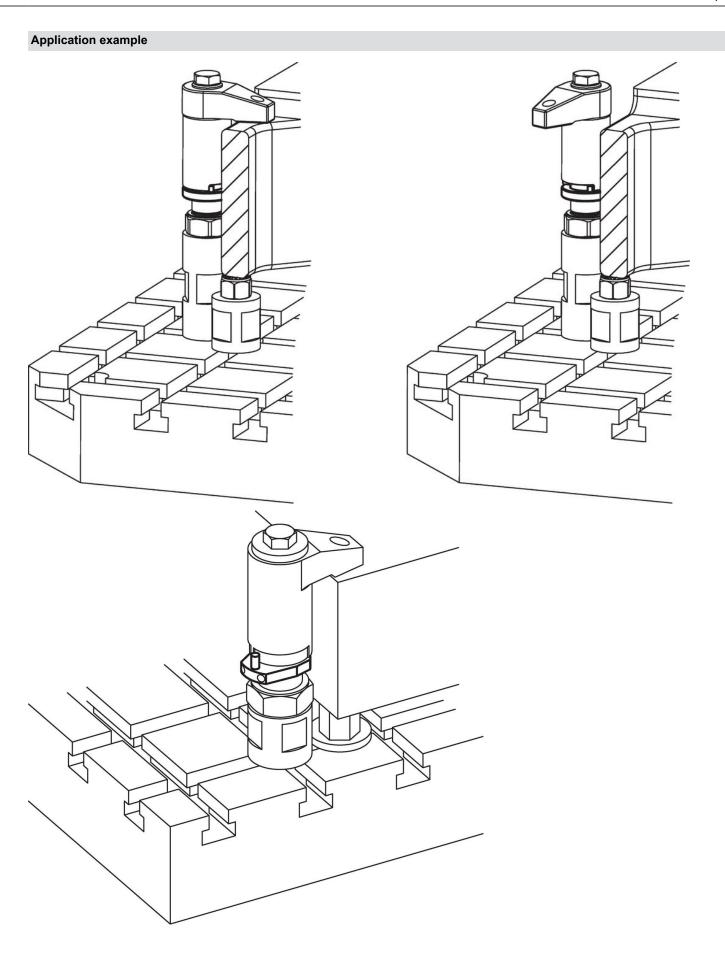

# **Product Description**

After aligning, the clamp positioning ring is fitted on the spindle with the effect, that repeated clamping is always exactly on the same point. The positioning ring is adjustable 360° on the down-thrust clamp. After mounting, the clamping claw can swing 110° to the left or right (only for the swiveling versions).

# **Assembly**

Before mounting the positioning ring, pull-off the clamping claw of down-thrust clamp.