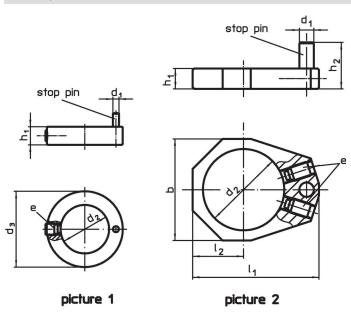

# **Drawing**

# **Order information**

| Dimensions                                 |                |                |                |                |            | For down-thrust clamp   | I   | Art. No.   |
|--------------------------------------------|----------------|----------------|----------------|----------------|------------|-------------------------|-----|------------|
| h <sub>1</sub>                             | h <sub>2</sub> | d <sub>1</sub> | d <sub>2</sub> | d <sub>3</sub> | e          |                         | _   |            |
|                                            |                | [mm]           |                |                |            |                         | [9] |            |
| for down-thrust clamps size 32 – picture 1 |                |                |                |                |            |                         |     |            |
| 6                                          | 10             | 3              | 20             | 32             | 22760.0042 | 23310.0040 - 23310.0045 | 23  | 23310.0348 |