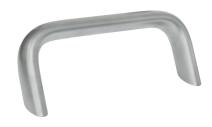

## **Product Description**

U-handles are used, for example, on machine doors, furniture doors, cabinet doors, drawers and drawer units.

#### Handle

· Stainless steel 1.4301, dull blasted