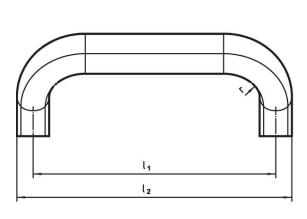

#### **Drawing**

#### **Order information**

| Dimensions     |                         |                |    |                |                       |                |                             |    |                |                |    |     | I   | Art. No.   |
|----------------|-------------------------|----------------|----|----------------|-----------------------|----------------|-----------------------------|----|----------------|----------------|----|-----|-----|------------|
| b <sub>1</sub> | l <sub>1</sub><br>±0.25 | l <sub>2</sub> | а  | b <sub>2</sub> | <b>b</b> <sub>3</sub> | b <sub>4</sub> | <b>b</b> <sub>5</sub><br>+1 | d  | h <sub>1</sub> | h <sub>2</sub> | r  | t   |     |            |
| [mm]           |                         |                |    |                |                       |                |                             |    |                |                |    | [g] |     |            |
| 26             | 160                     | 177            | 17 | 32             | 34                    | 57             | 18                          | M8 | 34             | 54             | 17 | 12  | 631 | 24300.0820 |