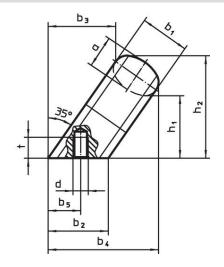

#### **Drawing**

#### **Order information**

| Dimensions     |                         |                |    |                |                       |                |                             |    |                |                |    |     | I   | Art. No.   |
|----------------|-------------------------|----------------|----|----------------|-----------------------|----------------|-----------------------------|----|----------------|----------------|----|-----|-----|------------|
| b <sub>1</sub> | l <sub>1</sub><br>±0.25 | l <sub>2</sub> | а  | b <sub>2</sub> | <b>b</b> <sub>3</sub> | b <sub>4</sub> | <b>b</b> <sub>5</sub><br>+1 | d  | h <sub>1</sub> | h <sub>2</sub> | r  | t   |     |            |
| [mm]           |                         |                |    |                |                       |                |                             |    |                |                |    | [g] |     |            |
| 26             | 160                     | 177            | 17 | 32             | 34                    | 57             | 18                          | M8 | 34             | 54             | 17 | 12  | 631 | 24300.0820 |