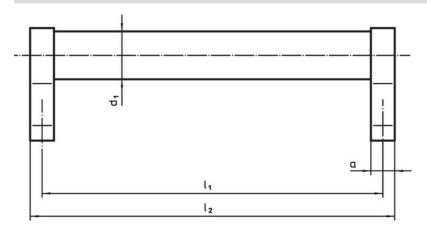

## **Drawing**

## **Order information**

| Dimensions     |                         |   |                |                |                       |                |                |                |            |                | I   | Art. No. |
|----------------|-------------------------|---|----------------|----------------|-----------------------|----------------|----------------|----------------|------------|----------------|-----|----------|
| d <sub>1</sub> | l <sub>1</sub><br>±0.25 | а | b <sub>1</sub> | b <sub>2</sub> | <b>b</b> <sub>3</sub> | d <sub>2</sub> | h <sub>1</sub> | h <sub>2</sub> | h₃<br>min. | l <sub>2</sub> | _   |          |
| [mm]           |                         |   |                |                |                       |                |                |                |            |                | [g] |          |
|                |                         |   |                |                |                       |                |                |                |            |                |     |          |
| silver         |                         |   |                |                |                       |                |                |                |            |                |     |          |