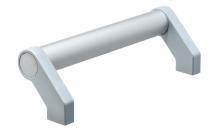

## **Product Description**

Tubular handles are used, for example, on machine doors.

These tubular handles made of aluminium are characterised by their ergonomic and robust construction and modern design. This version is equipped with angled handle legs (legs).

#### Handle

· Aluminium, anodised

#### Handle shank

· Zinc die-cast, plastic coated, silver, similar to RAL 9006, matt structure

· Plastic, light grey