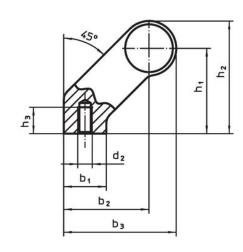

## **Drawing**

## **Order information**

| Dimensions     |                         |   |                |                |                       |                |                |                |            |                | I   | Art. No. |
|----------------|-------------------------|---|----------------|----------------|-----------------------|----------------|----------------|----------------|------------|----------------|-----|----------|
| d <sub>1</sub> | l <sub>1</sub><br>±0.25 | а | b <sub>1</sub> | b <sub>2</sub> | <b>b</b> <sub>3</sub> | d <sub>2</sub> | h <sub>1</sub> | h <sub>2</sub> | h₃<br>min. | l <sub>2</sub> | _   |          |
| [mm]           |                         |   |                |                |                       |                |                |                |            |                | [g] |          |
|                |                         |   |                |                |                       |                |                |                |            |                |     |          |
| silver         |                         |   |                |                |                       |                |                |                |            |                |     |          |