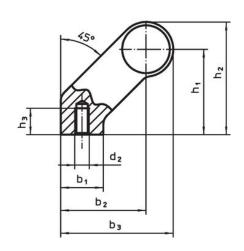

## **Drawing**

## Order information

| Dimensions     |                         |   |                |                |                       |                |                |                |            |                | I   | Art. No. |
|----------------|-------------------------|---|----------------|----------------|-----------------------|----------------|----------------|----------------|------------|----------------|-----|----------|
| d <sub>1</sub> | l <sub>1</sub><br>±0.25 | а | b <sub>1</sub> | b <sub>2</sub> | <b>b</b> <sub>3</sub> | d <sub>2</sub> | h <sub>1</sub> | h <sub>2</sub> | h₃<br>min. | l <sub>2</sub> | _   |          |
| [mm]           |                         |   |                |                |                       |                |                |                |            |                | [g] |          |
|                |                         |   |                |                |                       |                |                |                |            |                |     |          |
| silver         |                         |   |                |                |                       |                |                |                |            |                |     |          |