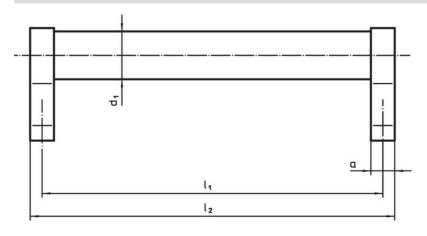

## **Drawing**

## Order information

| Dimensions     |                         |   |                |                |                       |                |                |                |            |                | I   | Art. No. |
|----------------|-------------------------|---|----------------|----------------|-----------------------|----------------|----------------|----------------|------------|----------------|-----|----------|
| d <sub>1</sub> | l <sub>1</sub><br>±0.25 | а | b <sub>1</sub> | b <sub>2</sub> | <b>b</b> <sub>3</sub> | d <sub>2</sub> | h <sub>1</sub> | h <sub>2</sub> | h₃<br>min. | l <sub>2</sub> | _   |          |
| [mm]           |                         |   |                |                |                       |                |                |                |            |                | [g] |          |
|                |                         |   |                |                |                       |                |                |                |            |                |     |          |
| silver         |                         |   |                |                |                       |                |                |                |            |                |     |          |