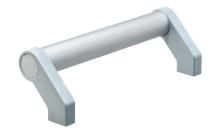

# **Product Description**

Tubular handles are used, for example, on machine doors.

These tubular handles made of aluminium are characterised by their ergonomic and robust construction and modern design. This version is equipped with angled handle legs (legs).

### Handle

· Aluminium, anodised

#### Handle shank

 Zinc die-cast, plastic coated, silver, similar to RAL 9006, matt structure

#### Cap

· Plastic, light grey