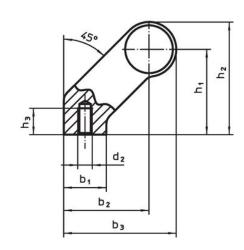

# **Drawing**

# Order information

| Dimensions     |                      |   |                |                |                       |                |    |                |            |                | -   | Art. No. |
|----------------|----------------------|---|----------------|----------------|-----------------------|----------------|----|----------------|------------|----------------|-----|----------|
| d <sub>1</sub> | l <sub>1</sub> ±0.25 | а | b <sub>1</sub> | b <sub>2</sub> | <b>b</b> <sub>3</sub> | d <sub>2</sub> | h₁ | h <sub>2</sub> | h₃<br>min. | l <sub>2</sub> | _   |          |
| [mm]           |                      |   |                |                |                       |                |    |                |            |                | [g] |          |
|                |                      |   |                |                |                       |                |    |                |            |                |     |          |
| silver         |                      |   |                |                |                       |                |    |                |            |                | ·   |          |