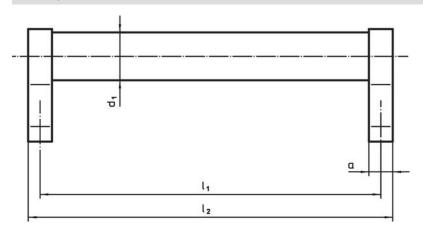

# **Drawing**

# Order information

| Dimensions     |                      |   |                |                |                       |                |    |                |            |                | -   | Art. No. |
|----------------|----------------------|---|----------------|----------------|-----------------------|----------------|----|----------------|------------|----------------|-----|----------|
| d <sub>1</sub> | l <sub>1</sub> ±0.25 | а | b <sub>1</sub> | b <sub>2</sub> | <b>b</b> <sub>3</sub> | d <sub>2</sub> | h₁ | h <sub>2</sub> | h₃<br>min. | l <sub>2</sub> | _   |          |
| [mm]           |                      |   |                |                |                       |                |    |                |            |                | [g] |          |
|                |                      |   |                |                |                       |                |    |                |            |                |     |          |
| silver         |                      |   |                |                |                       |                |    |                |            |                | ·   |          |