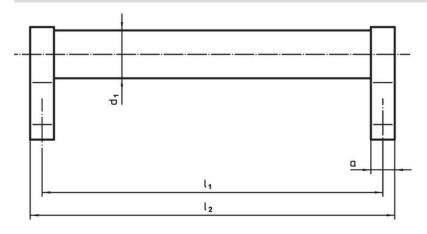

# **Drawing**

# **Order information**

| Dimensions     |                         |   |                |                |                |                |                |                |                    |                | I   | Art. No. |
|----------------|-------------------------|---|----------------|----------------|----------------|----------------|----------------|----------------|--------------------|----------------|-----|----------|
| d <sub>1</sub> | l <sub>1</sub><br>±0.25 | а | b <sub>1</sub> | b <sub>2</sub> | b <sub>3</sub> | d <sub>2</sub> | h <sub>1</sub> | h <sub>2</sub> | <b>h</b> ₃<br>min. | l <sub>2</sub> | _   |          |
| [mm]           |                         |   |                |                |                |                |                |                |                    |                | [g] |          |
|                |                         |   |                |                |                |                |                |                |                    |                | 101 |          |
| silver         |                         |   |                |                | <u></u>        |                |                |                |                    |                | 101 |          |