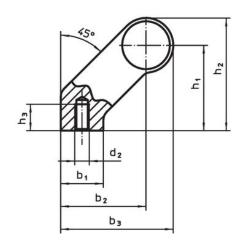

# **Drawing**

# **Order information**

| Dimensions     |                         |   |                |                |                |                |                |                |                    |                | I   | Art. No. |
|----------------|-------------------------|---|----------------|----------------|----------------|----------------|----------------|----------------|--------------------|----------------|-----|----------|
| d <sub>1</sub> | l <sub>1</sub><br>±0.25 | а | b <sub>1</sub> | b <sub>2</sub> | b <sub>3</sub> | d <sub>2</sub> | h <sub>1</sub> | h <sub>2</sub> | <b>h</b> ₃<br>min. | l <sub>2</sub> | _   |          |
| [mm]           |                         |   |                |                |                |                |                |                |                    |                | [g] |          |
|                |                         |   |                |                |                |                |                |                |                    |                | 101 |          |
| silver         |                         |   |                |                | <u></u>        |                |                |                |                    |                | 101 |          |