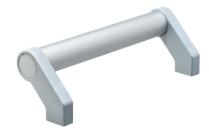

# **Product Description**

Tubular handles are used, for example, on machine doors.

These tubular handles made of aluminium are characterised by their ergonomic and robust construction and modern design. This version is equipped with angled handle legs (legs).