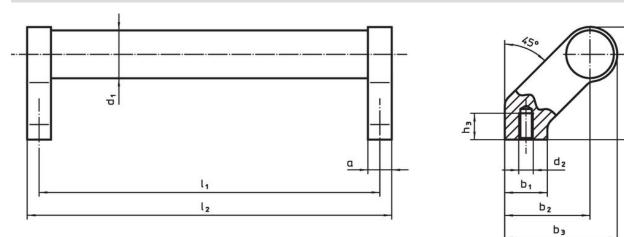

## Drawing

# **Order information**

| Dimensions     |                |    |                |                |                |                |                |                |                |                | <b>T</b> | Art. No.   |
|----------------|----------------|----|----------------|----------------|----------------|----------------|----------------|----------------|----------------|----------------|----------|------------|
| d <sub>1</sub> | I <sub>1</sub> | а  | b <sub>1</sub> | b <sub>2</sub> | b <sub>3</sub> | d <sub>2</sub> | h <sub>1</sub> | h <sub>2</sub> | h <sub>3</sub> | l <sub>2</sub> | _        |            |
|                | ±0.25          |    |                |                |                |                |                |                | min.           |                |          |            |
|                | [mm]           |    |                |                |                |                |                |                |                |                | [9]      |            |
| silver         |                |    |                |                |                |                |                |                |                |                |          |            |
| 28             | 250            | 14 | 25             | 50             | 66             | M8             | 50             | 66             | 15             | 264            | 455      | 24321.0040 |