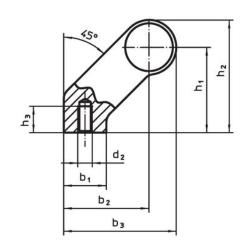

## **Drawing**

## Order information

| Dimensions     |                      |   |                       |                |                       |                |                |                |            |                | -   | Art. No. |
|----------------|----------------------|---|-----------------------|----------------|-----------------------|----------------|----------------|----------------|------------|----------------|-----|----------|
| d <sub>1</sub> | l <sub>1</sub> ±0.25 | а | <b>b</b> <sub>1</sub> | b <sub>2</sub> | <b>b</b> <sub>3</sub> | d <sub>2</sub> | h <sub>1</sub> | h <sub>2</sub> | h₃<br>min. | l <sub>2</sub> |     |          |
| [mm]           |                      |   |                       |                |                       |                |                |                |            |                | [g] |          |
|                |                      |   |                       |                |                       |                |                |                |            |                | rai |          |
| silver         |                      |   |                       |                | <u></u>               |                |                |                |            |                | [9] |          |