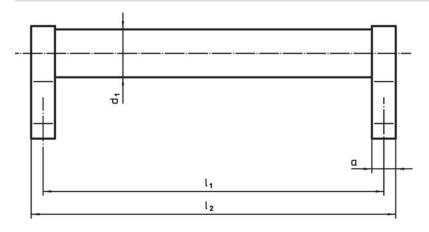

## **Drawing**

## Order information

| Dimensions     |                      |   |                       |                |                       |                |                |                |            |                | -   | Art. No. |
|----------------|----------------------|---|-----------------------|----------------|-----------------------|----------------|----------------|----------------|------------|----------------|-----|----------|
| d <sub>1</sub> | l <sub>1</sub> ±0.25 | а | <b>b</b> <sub>1</sub> | b <sub>2</sub> | <b>b</b> <sub>3</sub> | d <sub>2</sub> | h <sub>1</sub> | h <sub>2</sub> | h₃<br>min. | l <sub>2</sub> |     |          |
| [mm]           |                      |   |                       |                |                       |                |                |                |            |                | [g] |          |
|                |                      |   |                       |                |                       |                |                |                |            |                | rai |          |
| silver         |                      |   |                       |                | <u></u>               |                |                |                |            |                | [9] |          |