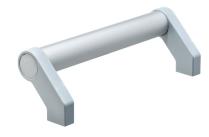

## **Product Description**

Tubular handles are used, for example, on machine doors.

These tubular handles made of aluminium are characterised by their ergonomic and robust construction and modern design. This version is equipped with angled handle legs (legs).

### Handle

· Aluminium, anodised

#### Handle shank

 Zinc die-cast, plastic coated, silver, similar to RAL 9006, matt structure

#### Cap

· Plastic, light grey