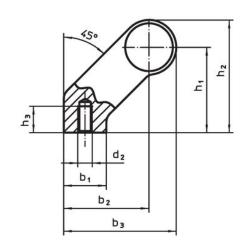

# **Drawing**

# Order information

| Dimensions     |             |   |                |                |                       |                |                |                |                    |                | I   | Art. No. |
|----------------|-------------|---|----------------|----------------|-----------------------|----------------|----------------|----------------|--------------------|----------------|-----|----------|
| d <sub>1</sub> | l₁<br>±0.25 | а | b <sub>1</sub> | b <sub>2</sub> | <b>b</b> <sub>3</sub> | d <sub>2</sub> | h <sub>1</sub> | h <sub>2</sub> | <b>h</b> ₃<br>min. | l <sub>2</sub> | _   |          |
| [mm]           |             |   |                |                |                       |                |                |                |                    |                | [g] |          |
|                |             |   |                |                | L                     |                |                |                |                    |                | rai |          |
| silver         |             |   |                |                | <u></u>               |                |                |                |                    |                | [9] |          |