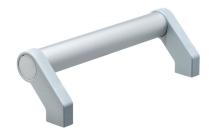

# **Product Description**

Tubular handles are used, for example, on machine doors.

These tubular handles made of aluminium are characterised by their ergonomic and robust construction and modern design. This version is equipped with angled handle legs (legs).

### Handle

· Aluminium, anodised

#### Handle shank

 Zinc die-cast, plastic coated, silver, similar to RAL 9006, matt structure

#### Cap

· Plastic, light grey