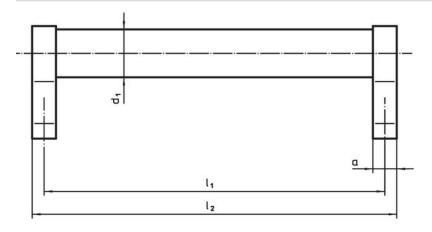

# **Drawing**

# Order information

| Dimensions     |             |   |                |                |                       |                |                |                |                    |                | I   | Art. No. |
|----------------|-------------|---|----------------|----------------|-----------------------|----------------|----------------|----------------|--------------------|----------------|-----|----------|
| d <sub>1</sub> | l₁<br>±0.25 | а | b <sub>1</sub> | b <sub>2</sub> | <b>b</b> <sub>3</sub> | d <sub>2</sub> | h <sub>1</sub> | h <sub>2</sub> | <b>h</b> ₃<br>min. | l <sub>2</sub> | _   |          |
| [mm]           |             |   |                |                |                       |                |                |                |                    |                | [g] |          |
|                |             |   |                |                | L                     |                |                |                |                    |                | rai |          |
| silver         |             |   |                |                | <u></u>               |                |                |                |                    |                | [9] |          |