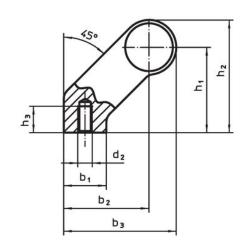

# **Drawing**

# Order information

| Dimensions     |             |   |                |                |                       |                |                |                |                     |                | I   | Art. No. |
|----------------|-------------|---|----------------|----------------|-----------------------|----------------|----------------|----------------|---------------------|----------------|-----|----------|
| d <sub>1</sub> | l₁<br>±0.25 | а | b <sub>1</sub> | b <sub>2</sub> | <b>b</b> <sub>3</sub> | d <sub>2</sub> | h <sub>1</sub> | h <sub>2</sub> | h <sub>3</sub> min. | l <sub>2</sub> | _   |          |
| [mm]           |             |   |                |                |                       |                |                |                |                     |                | [al |          |
|                |             |   |                |                | [mm]                  |                |                |                |                     |                | [g] |          |
| silver         |             |   |                |                | [,,,,,,]              |                |                |                |                     |                | [9] |          |