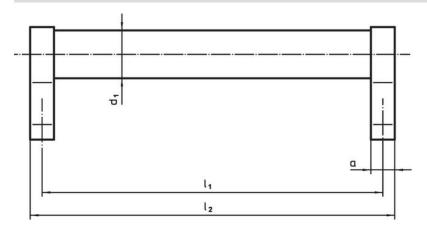

# **Drawing**

# Order information

| Dimensions     |             |   |                |                |                       |                |                |                |                     |                | I   | Art. No. |
|----------------|-------------|---|----------------|----------------|-----------------------|----------------|----------------|----------------|---------------------|----------------|-----|----------|
| d <sub>1</sub> | l₁<br>±0.25 | а | b <sub>1</sub> | b <sub>2</sub> | <b>b</b> <sub>3</sub> | d <sub>2</sub> | h <sub>1</sub> | h <sub>2</sub> | h <sub>3</sub> min. | l <sub>2</sub> | _   |          |
| [mm]           |             |   |                |                |                       |                |                |                |                     |                | [al |          |
|                |             |   |                |                | [mm]                  |                |                |                |                     |                | [g] |          |
| silver         |             |   |                |                | [,,,,,,]              |                |                |                |                     |                | [9] |          |