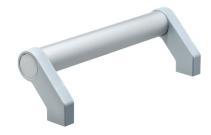

# **Product Description**

Tubular handles are used, for example, on machine doors.

These tubular handles made of aluminium are characterised by their ergonomic and robust construction and modern design. This version is equipped with angled handle legs (legs).

### Handle

· Aluminium, anodised

#### Handle shank

 Zinc die-cast, plastic coated, silver, similar to RAL 9006, matt structure

#### Cap

· Plastic, light grey