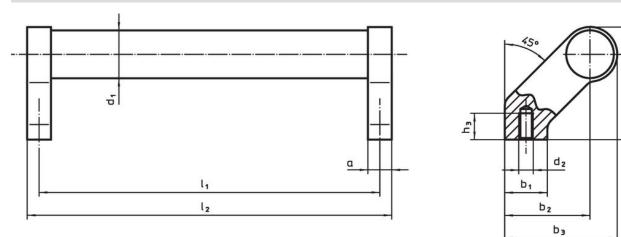

### Drawing

# **Order information**

| Dimensions     |             |    |                |                |                |                |                |                |            |                |     | Art. No.   |
|----------------|-------------|----|----------------|----------------|----------------|----------------|----------------|----------------|------------|----------------|-----|------------|
| d <sub>1</sub> | l₁<br>±0.25 | а  | b <sub>1</sub> | b <sub>2</sub> | b <sub>3</sub> | d <sub>2</sub> | h <sub>1</sub> | h <sub>2</sub> | h₃<br>min. | l <sub>2</sub> | _   |            |
| [mm]           |             |    |                |                |                |                |                |                |            |                | [g] |            |
| silver         |             |    |                |                |                |                |                |                |            |                |     |            |
| 28             | 500         | 14 | 25             | 50             | 66             | M8             | 50             | 66             | 15         | 514            | 593 | 24321.0060 |