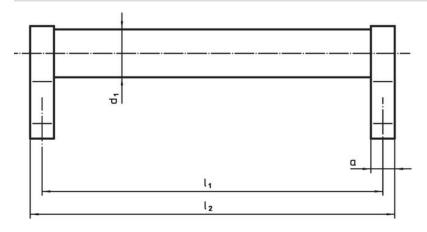

## **Drawing**

## **Order information**

| Dimensions     |                         |   |                |                |                |                |                |                |                    |                | I   | Art. No. |
|----------------|-------------------------|---|----------------|----------------|----------------|----------------|----------------|----------------|--------------------|----------------|-----|----------|
| d <sub>1</sub> | l <sub>1</sub><br>±0.25 | а | b <sub>1</sub> | b <sub>2</sub> | b <sub>3</sub> | d <sub>2</sub> | h <sub>1</sub> | h <sub>2</sub> | <b>h</b> ₃<br>min. | l <sub>2</sub> | _   |          |
| [mm]           |                         |   |                |                |                |                |                |                |                    |                | [g] |          |
|                |                         |   |                |                |                |                |                |                |                    |                |     |          |
| silver         |                         |   |                |                |                |                |                |                |                    |                |     |          |