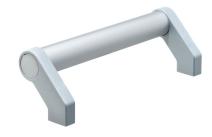

## **Product Description**

Tubular handles are used, for example, on machine doors.

These tubular handles made of aluminium are characterised by their ergonomic and robust construction and modern design. This version is equipped with angled handle legs (legs).