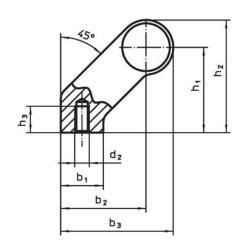

## **Drawing**

## **Order information**

| Dimensions     |                         |   |                |                |                |                |                |                |                    |                | I   | Art. No. |
|----------------|-------------------------|---|----------------|----------------|----------------|----------------|----------------|----------------|--------------------|----------------|-----|----------|
| d <sub>1</sub> | l <sub>1</sub><br>±0.25 | а | b <sub>1</sub> | b <sub>2</sub> | b <sub>3</sub> | d <sub>2</sub> | h <sub>1</sub> | h <sub>2</sub> | <b>h</b> ₃<br>min. | l <sub>2</sub> | _   |          |
| [mm]           |                         |   |                |                |                |                |                |                |                    |                | [g] |          |
|                |                         |   |                |                |                |                |                |                |                    |                |     |          |
| silver         |                         |   |                |                |                |                |                |                |                    |                |     |          |