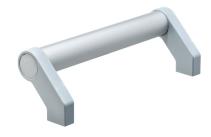

# **Product Description**

Tubular handles are used, for example, on machine doors.

These tubular handles made of aluminium are characterised by their ergonomic and robust construction and modern design. This version is equipped with angled handle legs (legs).