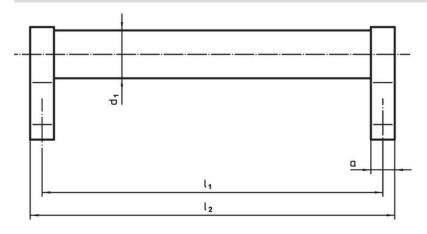

# **Drawing**

# Order information

| Dimensions     |                         |   |                |                |                       |                |                |                |            |                | -   | Art. No. |
|----------------|-------------------------|---|----------------|----------------|-----------------------|----------------|----------------|----------------|------------|----------------|-----|----------|
| d <sub>1</sub> | l <sub>1</sub><br>±0.25 | а | b <sub>1</sub> | b <sub>2</sub> | <b>b</b> <sub>3</sub> | d <sub>2</sub> | h <sub>1</sub> | h <sub>2</sub> | h₃<br>min. | l <sub>2</sub> | _   |          |
| [mm]           |                         |   |                |                |                       |                |                |                |            |                | [g] |          |
|                |                         |   |                |                |                       |                |                |                |            |                |     |          |
| silver         |                         |   |                |                |                       |                |                |                |            |                |     |          |