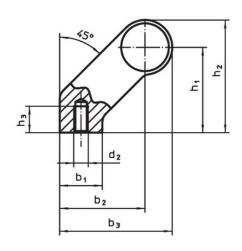

# **Drawing**

# Order information

| Dimensions     |                         |   |                |                |                       |                |                |                |            |                | -   | Art. No. |
|----------------|-------------------------|---|----------------|----------------|-----------------------|----------------|----------------|----------------|------------|----------------|-----|----------|
| d <sub>1</sub> | l <sub>1</sub><br>±0.25 | а | b <sub>1</sub> | b <sub>2</sub> | <b>b</b> <sub>3</sub> | d <sub>2</sub> | h <sub>1</sub> | h <sub>2</sub> | h₃<br>min. | l <sub>2</sub> | _   |          |
| [mm]           |                         |   |                |                |                       |                |                |                |            |                | [g] |          |
|                |                         |   |                |                |                       |                |                |                |            |                |     |          |
| silver         |                         |   |                |                |                       |                |                |                |            |                |     |          |