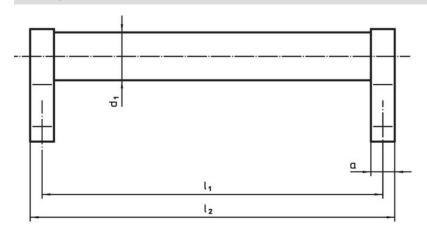

# **Drawing**

# Order information

| Dimensions     |                         |   |                |                |                       |                |                |                |            |                | -   | Art. No. |
|----------------|-------------------------|---|----------------|----------------|-----------------------|----------------|----------------|----------------|------------|----------------|-----|----------|
| d <sub>1</sub> | l <sub>1</sub><br>±0.25 | а | b <sub>1</sub> | b <sub>2</sub> | <b>b</b> <sub>3</sub> | d <sub>2</sub> | h <sub>1</sub> | h <sub>2</sub> | h₃<br>min. | l <sub>2</sub> | _   |          |
| [mm]           |                         |   |                |                |                       |                |                |                |            |                | [g] |          |
|                |                         |   |                |                |                       |                |                |                |            |                |     |          |
| silver         |                         |   |                |                |                       |                |                |                |            |                |     |          |