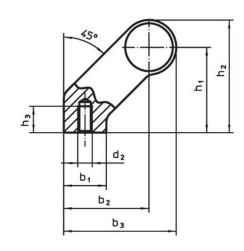

# **Drawing**

# Order information

| Dimensions     |                         |   |                |                |                       |                |                |                |            |                | -   | Art. No. |
|----------------|-------------------------|---|----------------|----------------|-----------------------|----------------|----------------|----------------|------------|----------------|-----|----------|
| d <sub>1</sub> | l <sub>1</sub><br>±0.25 | а | b <sub>1</sub> | b <sub>2</sub> | <b>b</b> <sub>3</sub> | d <sub>2</sub> | h <sub>1</sub> | h <sub>2</sub> | h₃<br>min. | l <sub>2</sub> | _   |          |
| [mm]           |                         |   |                |                |                       |                |                |                |            |                | [g] |          |
|                |                         |   |                |                |                       |                |                |                |            |                |     |          |
| silver         |                         |   |                |                |                       |                |                |                |            |                |     |          |