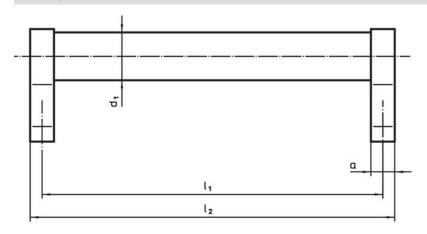

# **Drawing**

# **Order information**

| Dimensions     |                         |   |                |                |                       |                |                |                |                               |                | -   | Art. No. |
|----------------|-------------------------|---|----------------|----------------|-----------------------|----------------|----------------|----------------|-------------------------------|----------------|-----|----------|
| d <sub>1</sub> | l <sub>1</sub><br>±0.25 | а | b <sub>1</sub> | b <sub>2</sub> | <b>b</b> <sub>3</sub> | d <sub>2</sub> | h <sub>1</sub> | h <sub>2</sub> | <b>h</b> <sub>3</sub><br>min. | l <sub>2</sub> | _   |          |
| [mm]           |                         |   |                |                |                       |                |                |                |                               |                | [9] |          |
|                |                         |   |                |                |                       |                |                |                |                               |                |     |          |
| silver         |                         |   |                |                |                       |                |                |                |                               |                |     |          |