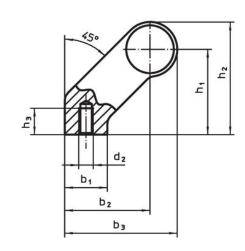

# **Drawing**

# **Order information**

| Dimensions     |                         |   |                |                |                       |                |                |                |                               |                | -   | Art. No. |
|----------------|-------------------------|---|----------------|----------------|-----------------------|----------------|----------------|----------------|-------------------------------|----------------|-----|----------|
| d <sub>1</sub> | l <sub>1</sub><br>±0.25 | а | b <sub>1</sub> | b <sub>2</sub> | <b>b</b> <sub>3</sub> | d <sub>2</sub> | h <sub>1</sub> | h <sub>2</sub> | <b>h</b> <sub>3</sub><br>min. | l <sub>2</sub> | _   |          |
| [mm]           |                         |   |                |                |                       |                |                |                |                               |                | [9] |          |
|                |                         |   |                |                |                       |                |                |                |                               |                |     |          |
| silver         |                         |   |                |                |                       |                |                |                |                               |                |     |          |