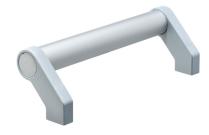

# **Product Description**

Tubular handles are used, for example, on machine doors.

These tubular handles made of aluminium are characterised by their ergonomic and robust construction and modern design. This version is equipped with angled handle legs (legs).