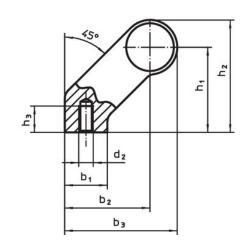

# Drawing

# **Order information**

| Dimensions     |             |   |                |                |                       |                |                |                |                    |                | I   | Art. No. |
|----------------|-------------|---|----------------|----------------|-----------------------|----------------|----------------|----------------|--------------------|----------------|-----|----------|
| d <sub>1</sub> | l₁<br>±0.25 | а | b <sub>1</sub> | b <sub>2</sub> | <b>b</b> <sub>3</sub> | d <sub>2</sub> | h <sub>1</sub> | h <sub>2</sub> | <b>h</b> ₃<br>min. | l <sub>2</sub> | _   |          |
| [mm]           |             |   |                |                |                       |                |                |                |                    |                | [g] |          |
|                |             |   |                |                | []                    |                |                |                |                    |                | [9] |          |
| black          | ,           |   |                |                | Įj                    |                |                |                |                    |                | เลา |          |