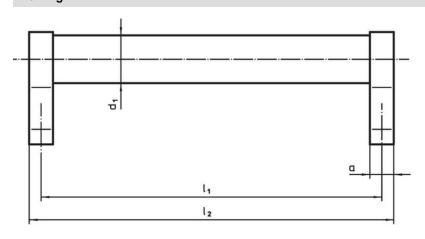

# Drawing

# **Order information**

| Dimensions     |             |   |                |                |                       |                |                |                |                    |                | I   | Art. No. |
|----------------|-------------|---|----------------|----------------|-----------------------|----------------|----------------|----------------|--------------------|----------------|-----|----------|
| d <sub>1</sub> | l₁<br>±0.25 | а | b <sub>1</sub> | b <sub>2</sub> | <b>b</b> <sub>3</sub> | d <sub>2</sub> | h <sub>1</sub> | h <sub>2</sub> | <b>h</b> ₃<br>min. | l <sub>2</sub> | _   |          |
| [mm]           |             |   |                |                |                       |                |                |                |                    |                | [g] |          |
|                |             |   |                |                | []                    |                |                |                |                    |                | [9] |          |
| black          | ,           |   |                |                | Įj                    |                |                |                |                    |                | เลา |          |