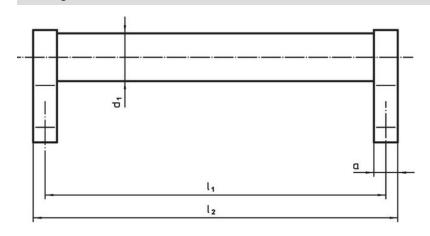

## Drawing

## **Order information**

| Dimensions     |                     |   |                |                |                |                |                |                |            |                | I   | Art. No. |
|----------------|---------------------|---|----------------|----------------|----------------|----------------|----------------|----------------|------------|----------------|-----|----------|
| d <sub>1</sub> | <b>l</b> ₁<br>±0.25 | а | b <sub>1</sub> | b <sub>2</sub> | b <sub>3</sub> | d <sub>2</sub> | h <sub>1</sub> | h <sub>2</sub> | h₃<br>min. | l <sub>2</sub> | _   |          |
| [mm]           |                     |   |                |                |                |                |                |                |            |                | F1  |          |
|                |                     |   |                |                | [mm]           |                |                |                |            |                | [g] |          |
| black          |                     |   |                |                | Liiiiii        |                |                |                |            |                | [9] |          |