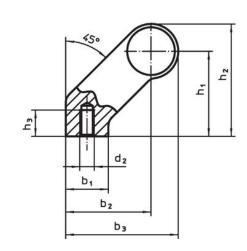

## Drawing

## **Order information**

| Dimensions     |                     |   |                |                |                |                |                |                |            |                | I   | Art. No. |
|----------------|---------------------|---|----------------|----------------|----------------|----------------|----------------|----------------|------------|----------------|-----|----------|
| d <sub>1</sub> | <b>l</b> ₁<br>±0.25 | а | b <sub>1</sub> | b <sub>2</sub> | b <sub>3</sub> | d <sub>2</sub> | h <sub>1</sub> | h <sub>2</sub> | h₃<br>min. | l <sub>2</sub> | _   |          |
| [mm]           |                     |   |                |                |                |                |                |                |            |                | F1  |          |
|                |                     |   |                |                | [mm]           |                |                |                |            |                | [g] |          |
| black          |                     |   |                |                | Liiiiii        |                |                |                |            |                | [9] |          |