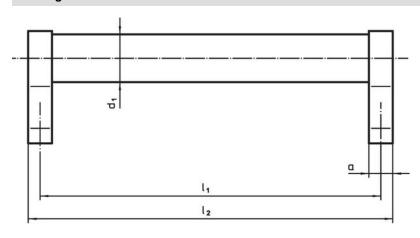

## **Drawing**

# **Order information**

| Dimensions     |                         |   |                |                |                |                |                |                |            |                | I   | Art. No. |
|----------------|-------------------------|---|----------------|----------------|----------------|----------------|----------------|----------------|------------|----------------|-----|----------|
| d <sub>1</sub> | l <sub>1</sub><br>±0.25 | а | b <sub>1</sub> | b <sub>2</sub> | b <sub>3</sub> | d <sub>2</sub> | h <sub>1</sub> | h <sub>2</sub> | h₃<br>min. | l <sub>2</sub> | _   |          |
| [mm]           |                         |   |                |                |                |                |                |                |            |                | [g] |          |
|                |                         |   |                |                |                |                |                |                |            |                |     |          |
| black          |                         |   |                |                |                |                |                |                |            |                |     |          |