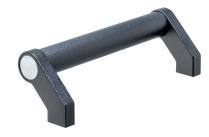

# **Product Description**

Tubular handles are used, for example, on machine doors.

These tubular handles made of aluminium are characterised by their ergonomic and robust construction and modern design. This version is equipped with angled handle legs (legs).