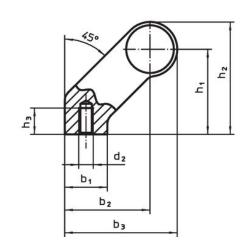

## **Drawing**

# **Order information**

| Dimensions     |                         |   |                |                |                |                |                |                |            |                | I   | Art. No. |
|----------------|-------------------------|---|----------------|----------------|----------------|----------------|----------------|----------------|------------|----------------|-----|----------|
| d <sub>1</sub> | l <sub>1</sub><br>±0.25 | а | b <sub>1</sub> | b <sub>2</sub> | b <sub>3</sub> | d <sub>2</sub> | h <sub>1</sub> | h <sub>2</sub> | h₃<br>min. | l <sub>2</sub> | _   |          |
| [mm]           |                         |   |                |                |                |                |                |                |            |                | [g] |          |
|                |                         |   |                |                |                |                |                |                |            |                |     |          |
| black          |                         |   |                |                |                |                |                |                |            |                |     |          |