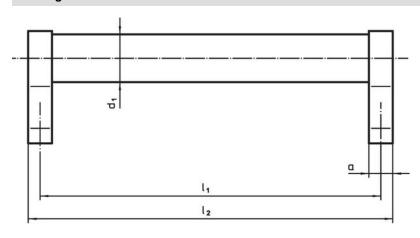

### **Drawing**

## **Order information**

| Dimensions     |                         |   |                |                |                       |                |                |                |            |                | I   | Art. No. |
|----------------|-------------------------|---|----------------|----------------|-----------------------|----------------|----------------|----------------|------------|----------------|-----|----------|
| d <sub>1</sub> | l <sub>1</sub><br>±0.25 | а | b <sub>1</sub> | b <sub>2</sub> | <b>b</b> <sub>3</sub> | d <sub>2</sub> | h <sub>1</sub> | h <sub>2</sub> | h₃<br>min. | l <sub>2</sub> |     |          |
| [mm]           |                         |   |                |                |                       |                |                |                |            |                | [g] |          |
|                |                         |   |                |                |                       |                |                |                |            |                |     |          |
| black          |                         |   |                |                |                       |                |                |                |            |                |     |          |