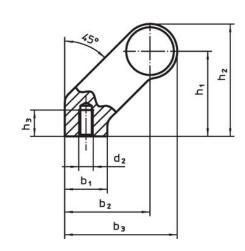

### **Drawing**

## **Order information**

| Dimensions     |                         |   |                |                |                       |                |                |                |            |                | I   | Art. No. |
|----------------|-------------------------|---|----------------|----------------|-----------------------|----------------|----------------|----------------|------------|----------------|-----|----------|
| d <sub>1</sub> | l <sub>1</sub><br>±0.25 | а | b <sub>1</sub> | b <sub>2</sub> | <b>b</b> <sub>3</sub> | d <sub>2</sub> | h <sub>1</sub> | h <sub>2</sub> | h₃<br>min. | l <sub>2</sub> |     |          |
| [mm]           |                         |   |                |                |                       |                |                |                |            |                | [g] |          |
|                |                         |   |                |                |                       |                |                |                |            |                |     |          |
| black          |                         |   |                |                |                       |                |                |                |            |                |     |          |