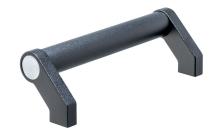

## **Product Description**

Tubular handles are used, for example, on machine doors.

These tubular handles made of aluminium are characterised by their ergonomic and robust construction and modern design. This version is equipped with angled handle legs (legs).

### Handle

 Aluminium, plastic coated, similar to RAL 9005 black, matt structure

#### Handle shank

 Zinc die-cast, plastic coated, black, similar to RAL 9005, matt structure

#### Cap

· Plastic, light grey