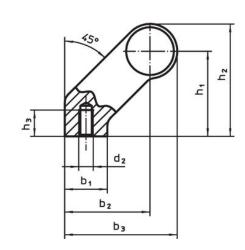

### **Drawing**

## **Order information**

| Dimensions     |             |   |                |                |                |                |                |                |            |                | I   | Art. No. |
|----------------|-------------|---|----------------|----------------|----------------|----------------|----------------|----------------|------------|----------------|-----|----------|
| d <sub>1</sub> | l₁<br>±0.25 | а | b <sub>1</sub> | b <sub>2</sub> | b <sub>3</sub> | d <sub>2</sub> | h <sub>1</sub> | h <sub>2</sub> | h₃<br>min. | l <sub>2</sub> | _   |          |
| [mm]           |             |   |                |                |                |                |                |                |            |                | r-1 |          |
|                |             |   |                |                | Liiiiii        |                |                |                |            |                | [g] |          |
| black          |             |   |                |                | [111111]       |                |                |                |            |                | [9] |          |