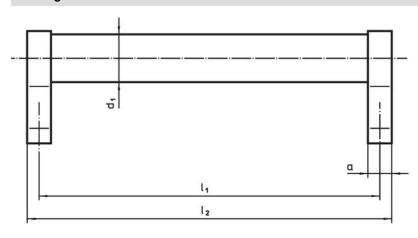

### **Drawing**

## **Order information**

| Dimensions     |             |   |                |                |                |                |                |                |            |                | I   | Art. No. |
|----------------|-------------|---|----------------|----------------|----------------|----------------|----------------|----------------|------------|----------------|-----|----------|
| d <sub>1</sub> | l₁<br>±0.25 | а | b <sub>1</sub> | b <sub>2</sub> | b <sub>3</sub> | d <sub>2</sub> | h <sub>1</sub> | h <sub>2</sub> | h₃<br>min. | l <sub>2</sub> | _   |          |
| [mm]           |             |   |                |                |                |                |                |                |            |                | r-1 |          |
|                |             |   |                |                | Liiiiii        |                |                |                |            |                | [g] |          |
| black          |             |   |                |                | [111111]       |                |                |                |            |                | [9] |          |