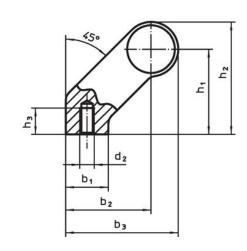

### **Drawing**

## **Order information**

| Dimensions     |             |   |                |                |                |                |                |                |                    |                | I   | Art. No. |
|----------------|-------------|---|----------------|----------------|----------------|----------------|----------------|----------------|--------------------|----------------|-----|----------|
| d <sub>1</sub> | l₁<br>±0.25 | а | b <sub>1</sub> | b <sub>2</sub> | b <sub>3</sub> | d <sub>2</sub> | h <sub>1</sub> | h <sub>2</sub> | <b>h</b> ₃<br>min. | l <sub>2</sub> | _   |          |
| [mm]           |             |   |                |                |                |                |                |                |                    |                |     |          |
|                |             |   |                |                | [mm]           |                |                |                |                    |                | [g] |          |
| black          |             |   |                |                | [mm]           |                |                |                |                    |                | [9] |          |