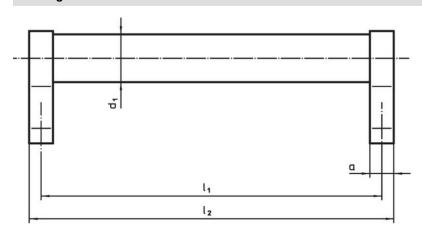

### **Drawing**

## **Order information**

| Dimensions     |             |   |                |                |                |                |                |                |                    |                | I   | Art. No. |
|----------------|-------------|---|----------------|----------------|----------------|----------------|----------------|----------------|--------------------|----------------|-----|----------|
| d <sub>1</sub> | l₁<br>±0.25 | а | b <sub>1</sub> | b <sub>2</sub> | b <sub>3</sub> | d <sub>2</sub> | h <sub>1</sub> | h <sub>2</sub> | <b>h</b> ₃<br>min. | l <sub>2</sub> | _   |          |
| [mm]           |             |   |                |                |                |                |                |                |                    |                |     |          |
|                |             |   |                |                | [mm]           |                |                |                |                    |                | [g] |          |
| black          |             |   |                |                | [mm]           |                |                |                |                    |                | [9] |          |