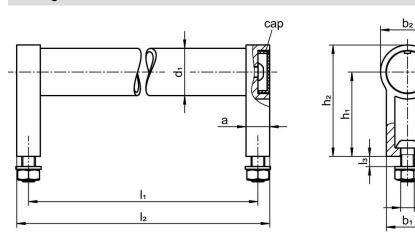

#### Drawing

#### **Order information**

| Dimensions                |                         |    |                |                |                |                |                | <b>I</b> | Art. No.   |
|---------------------------|-------------------------|----|----------------|----------------|----------------|----------------|----------------|----------|------------|
| d1                        | Ι <sub>1</sub><br>±0.25 | а  | b <sub>1</sub> | d <sub>2</sub> | h <sub>1</sub> | h <sub>2</sub> | l <sub>2</sub> | -        |            |
| [mm]                      |                         |    |                |                |                |                |                | [g]      |            |
| black similar to RAL 9005 |                         |    |                |                |                |                |                |          |            |
| 28                        | 250                     | 14 | 25             | M6             | 50             | 66             | 264            | 360      | 24321.0805 |