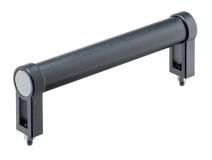

#### **Product Description**

Tubular handles are used, for example, on machine doors.

#### Handle

• Zinc die-cast, plastic coated, black, similar to RAL 9005, matt structure

#### Handle shank

 Aluminium, plastic coated, similar to RAL 9005 black, matt structure

#### Сар

• Plastic, light grey