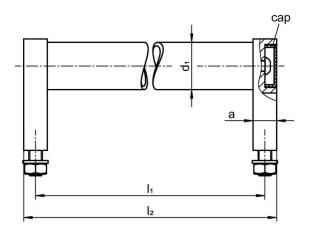

# **Drawing**

# **Order information**

| Dimensions                |             |    |                |                |                |                |                | 1   | Art. No.   |
|---------------------------|-------------|----|----------------|----------------|----------------|----------------|----------------|-----|------------|
| d <sub>1</sub>            | l₁<br>±0.25 | а  | b <sub>1</sub> | d <sub>2</sub> | h <sub>1</sub> | h <sub>2</sub> | l <sub>2</sub> | _   |            |
| [mm]                      |             |    |                |                |                |                |                | [9] |            |
| black similar to RAL 9005 |             |    |                |                |                |                |                |     |            |
| 28                        | 400         | 14 | 25             | M6             | 50             | 66             | 414            | 440 | 24321.0820 |