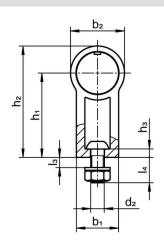

# **Drawing**

# **Order information**

| Dimensions                |                         |    |                       |                |    |                |                | I   | Art. No.   |
|---------------------------|-------------------------|----|-----------------------|----------------|----|----------------|----------------|-----|------------|
| d <sub>1</sub>            | l <sub>1</sub><br>±0.25 | а  | <b>b</b> <sub>1</sub> | d <sub>2</sub> | h₁ | h <sub>2</sub> | l <sub>2</sub> | _   |            |
| [mm]                      |                         |    |                       |                |    |                |                | [g] |            |
| black similar to RAL 9005 |                         |    |                       |                |    |                |                |     |            |
| 28                        | 500                     | 14 | 25                    | M6             | 50 | 66             | 514            | 480 | 24321.0825 |