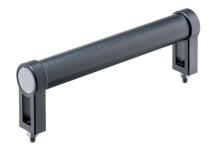

# **Product Description**

Tubular handles are used, for example, on machine doors.

#### Handle

• Zinc die-cast, plastic coated, black, similar to RAL 9005, matt structure

#### Handle shank

Aluminium, plastic coated, similar to RAL 9005 black, matt structure

· Plastic, light grey