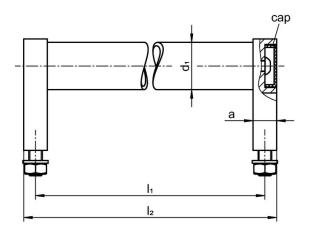

# **Drawing**

# **Order information**

| Dimensions                |                         |    |                       |                |    |                |                | I   | Art. No.   |
|---------------------------|-------------------------|----|-----------------------|----------------|----|----------------|----------------|-----|------------|
| d <sub>1</sub>            | l <sub>1</sub><br>±0.25 | а  | <b>b</b> <sub>1</sub> | d <sub>2</sub> | h₁ | h <sub>2</sub> | l <sub>2</sub> | _   |            |
| [mm]                      |                         |    |                       |                |    |                |                | [g] |            |
| black similar to RAL 9005 |                         |    |                       |                |    |                |                |     |            |
| 28                        | 500                     | 14 | 25                    | M6             | 50 | 66             | 514            | 480 | 24321.0825 |